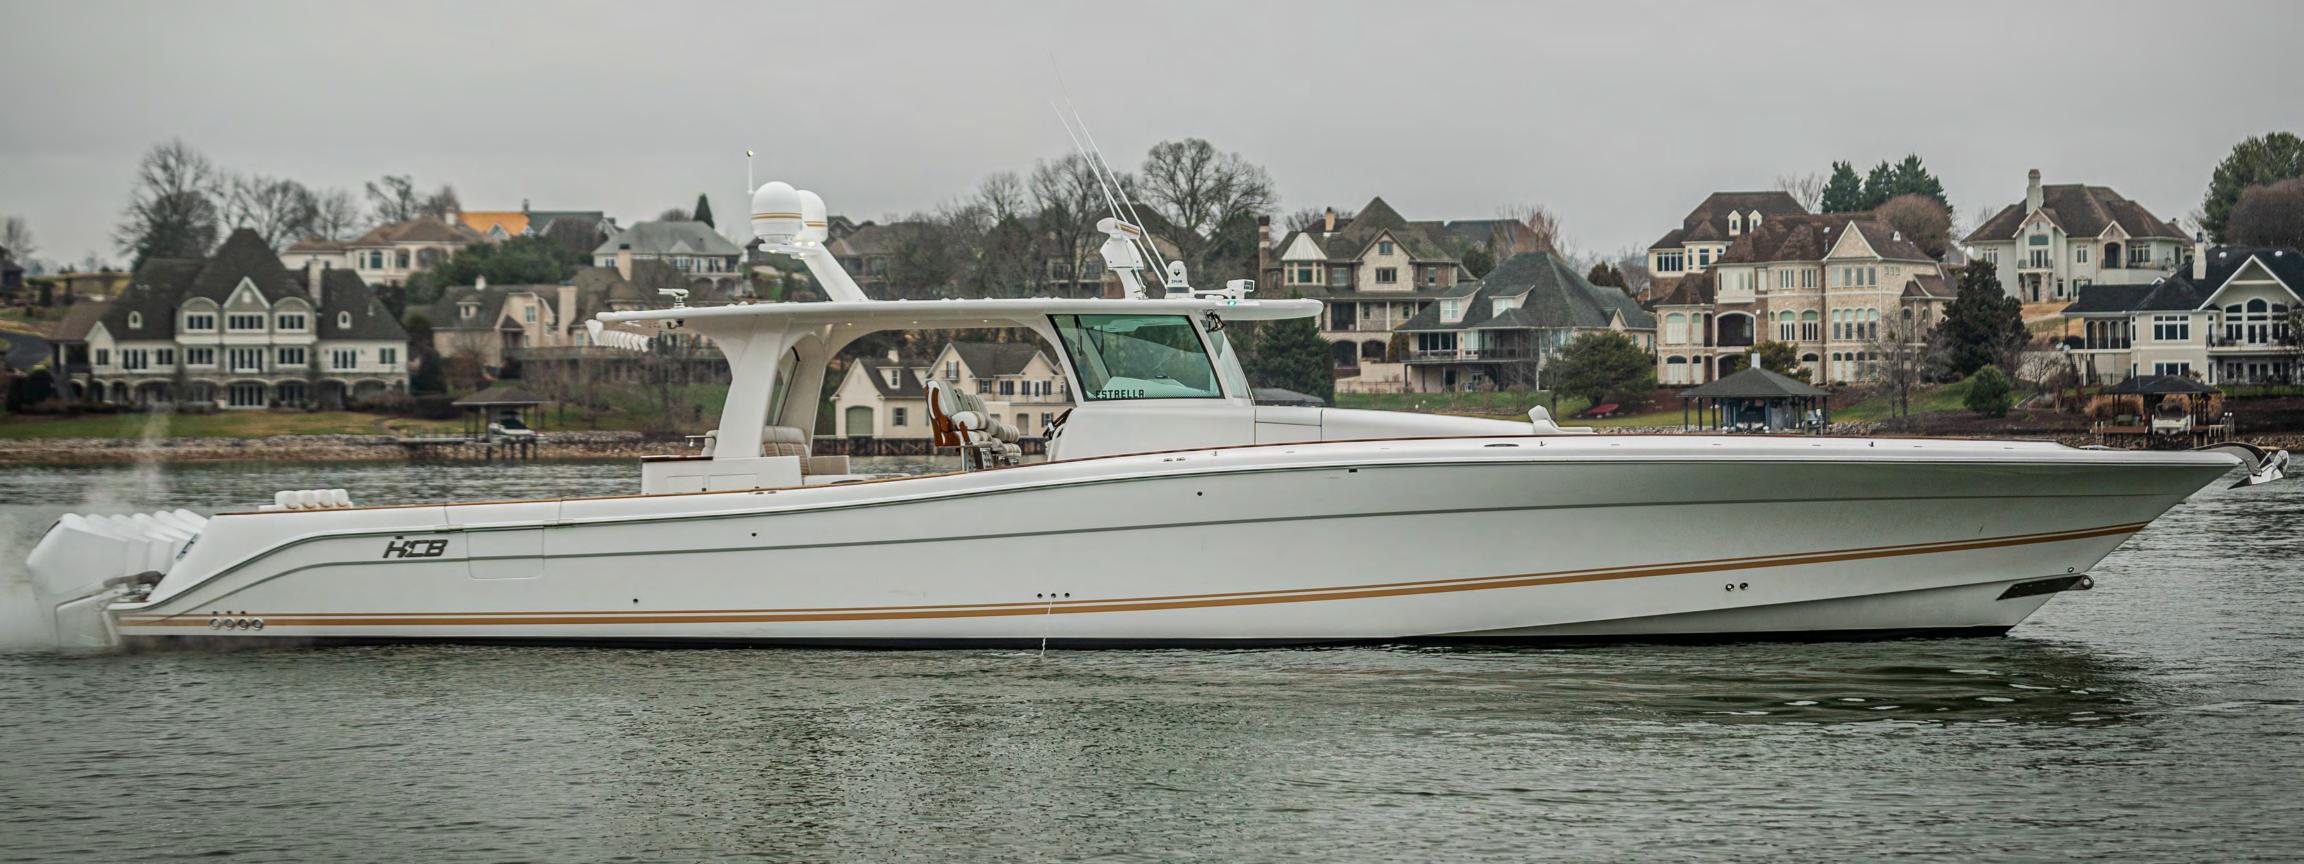

After all, creating a craft that is a reflection of it's owner, is as much a part of the journey as any waterborne adventure you take aboard. It's time to experience your vision in a much larger way.

The Estrella is the capstone of the HCB vision we started several years ago. Now, with a market poised and hungry for a fresh approach to offshore yachts, it stands ready to raise expectations in every way, and forever change the game..

LENGTH: 65' O" · BERM: 16 O" · DERDRISE: 18° · WEIGHT: 65,000 lbs · HORSEPOWER RRTING: No max

FUEL CAPACITY: 1,800 gallons FRESHWATER CAPACITY: 120 gallons · LIVEWELL CAPACITY: 2 at 80 gallons each

DRAFT - ENGINES UP: 36" · DRRFT - ENGINES DOWN: 48 · BRIDGE CLERRRNCE WITH THE TOP: 12' 0"