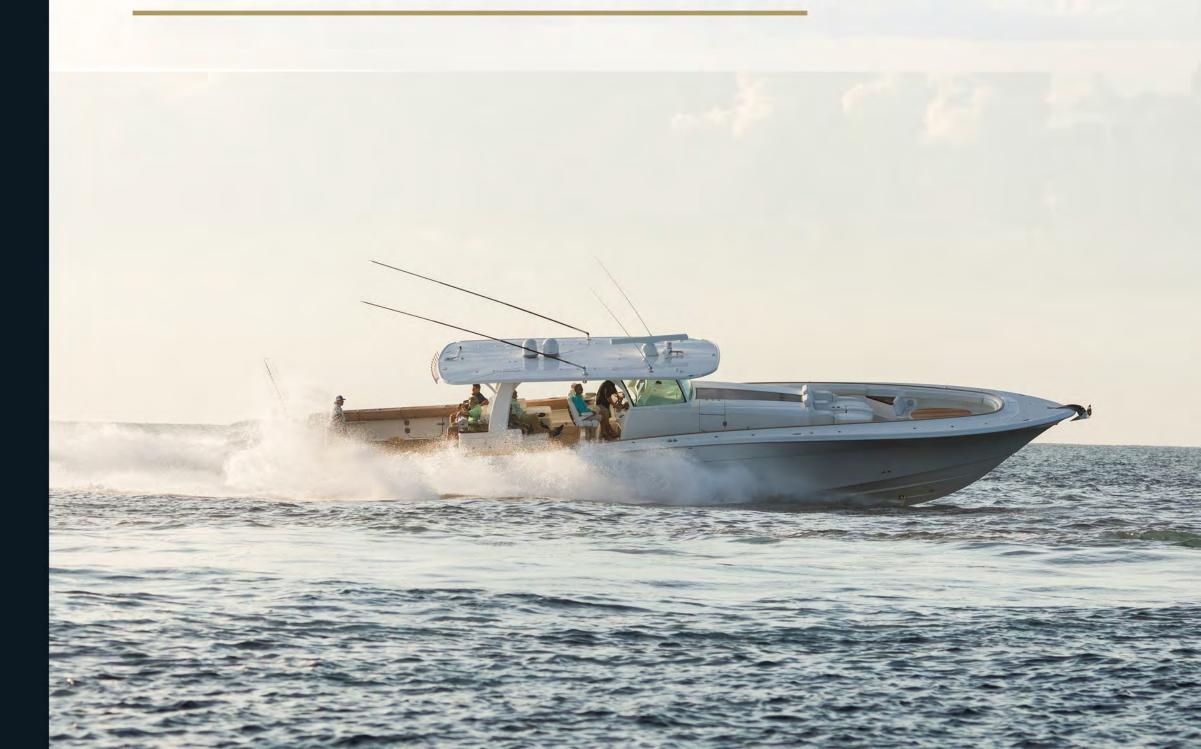

After all, creating a craft that is a reflection of it's owner, is as much a part of the journey as any waterborne adventure you take aboard. It's time to experience your vision in a much larger way.

The Estrella is the capstone of the HCB vision we started several years ago. Now, with a market poised and hungry for a fresh approach to offshore yachts, it stands ready to raise expectations in every way, and forever change the game..

LENGTH: 65' O" · BERM: 16 O" · DERDRISE: 18° · WEIGHT: 65,000 lbs · HORSEPOWER RRTING: No max

FUEL CAPACITY: 1,800 gallons FRESHWATER CAPACITY: 120 gallons · LIVEWELL CAPACITY: 2 at 80 gallons each

DRAFT - ENGINES UP: 36" · DRRFT - ENGINES DOWN: 48 · BRIDGE CLERRRNCE WITH THE TOP: 12' 0"