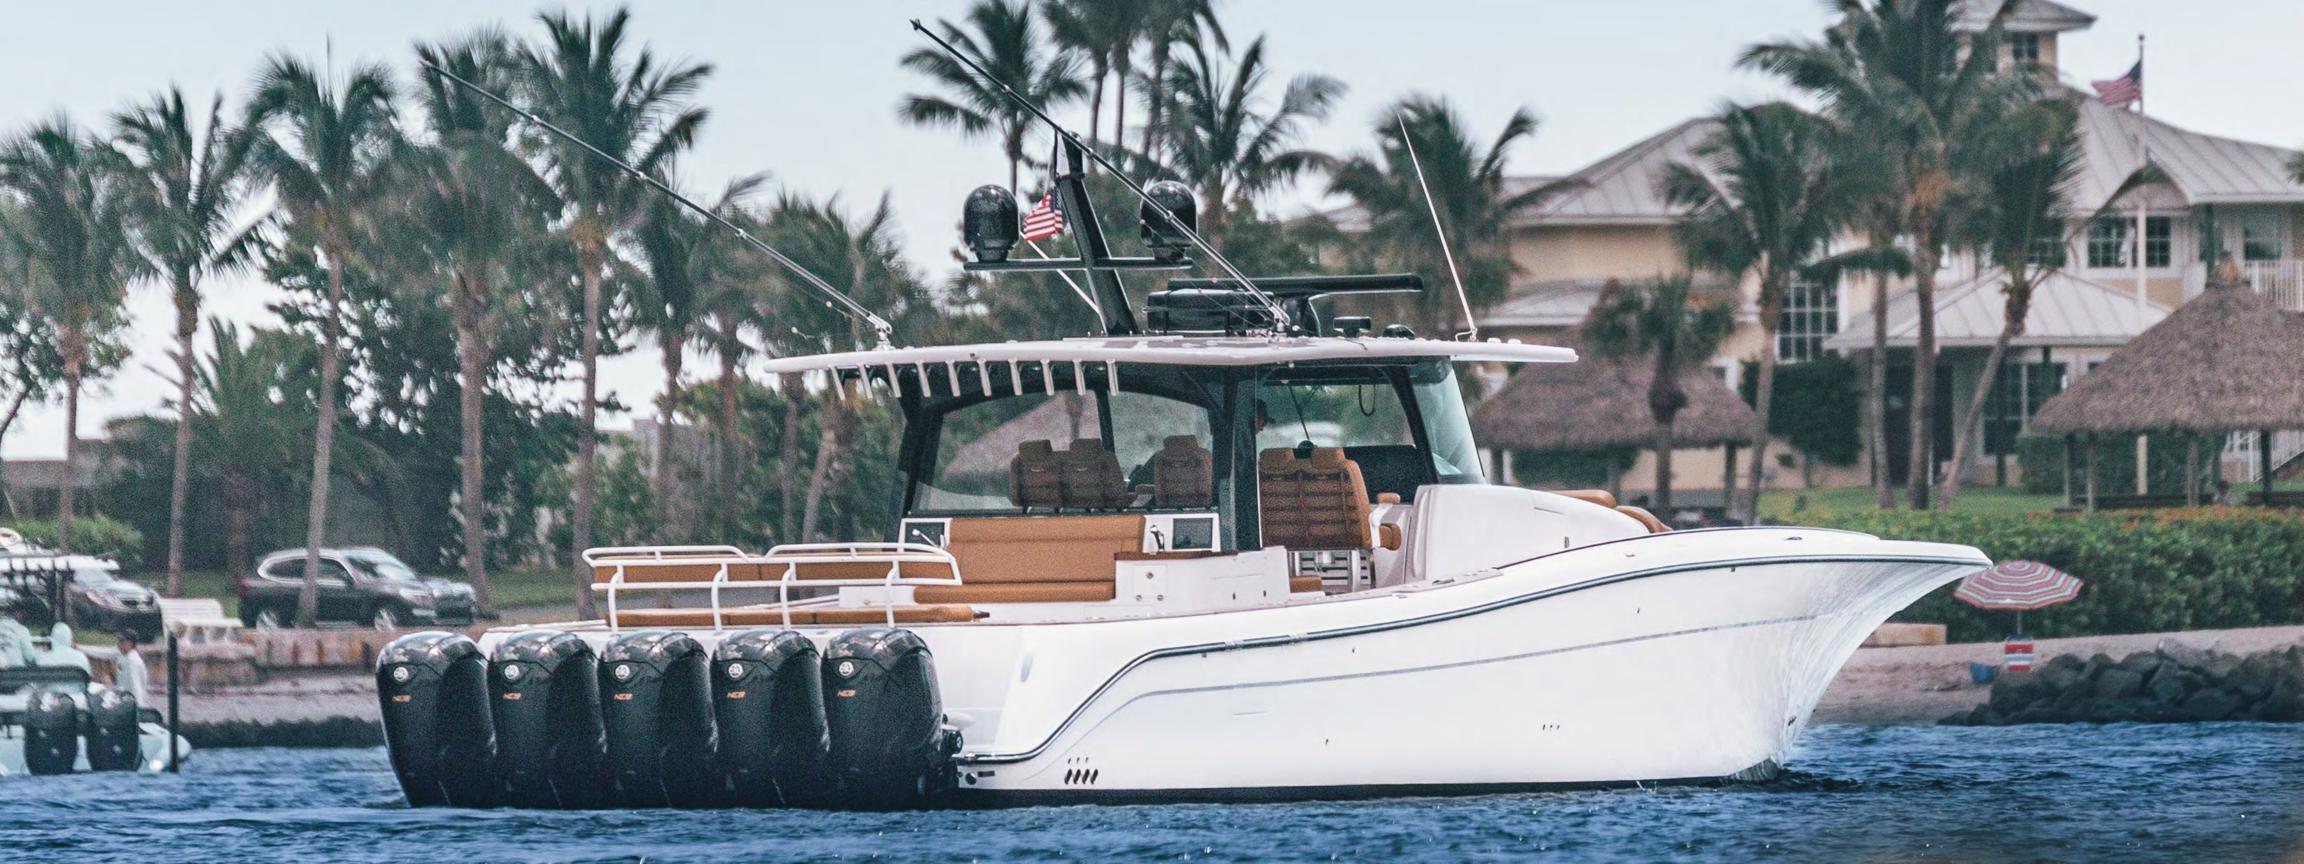

## THE ARTFUL FUSION OF PERFORMANCE, INNOVATION & LUXURY.

The HCB story is nearly 50 years in the making. With roots tracing back to one of the most respected names in offshore fishing, the legendary ride of our proven deep-v hulls is the formidable foundation we have built our company around. By preserving the best parts of where we came from, and re-imagining what we can be, we have an equation for alchemy, and a destiny of success.

LENGTH: 65' O" · BERM: 16 O" · DERDRISE: 18° · WEIGHT: 65,000 lbs · HORSEPOWER RRTING: No max

FUEL CAPACITY: 1,800 gallons FRESHWATER CAPACITY: 120 gallons · LIVEWELL CAPACITY: 2 at 80 gallons each

DRAFT - ENGINES UP: 36" · DRRFT - ENGINES DOWN: 48 · BRIDGE CLERRRNCE WITH THE TOP: 12' 0"