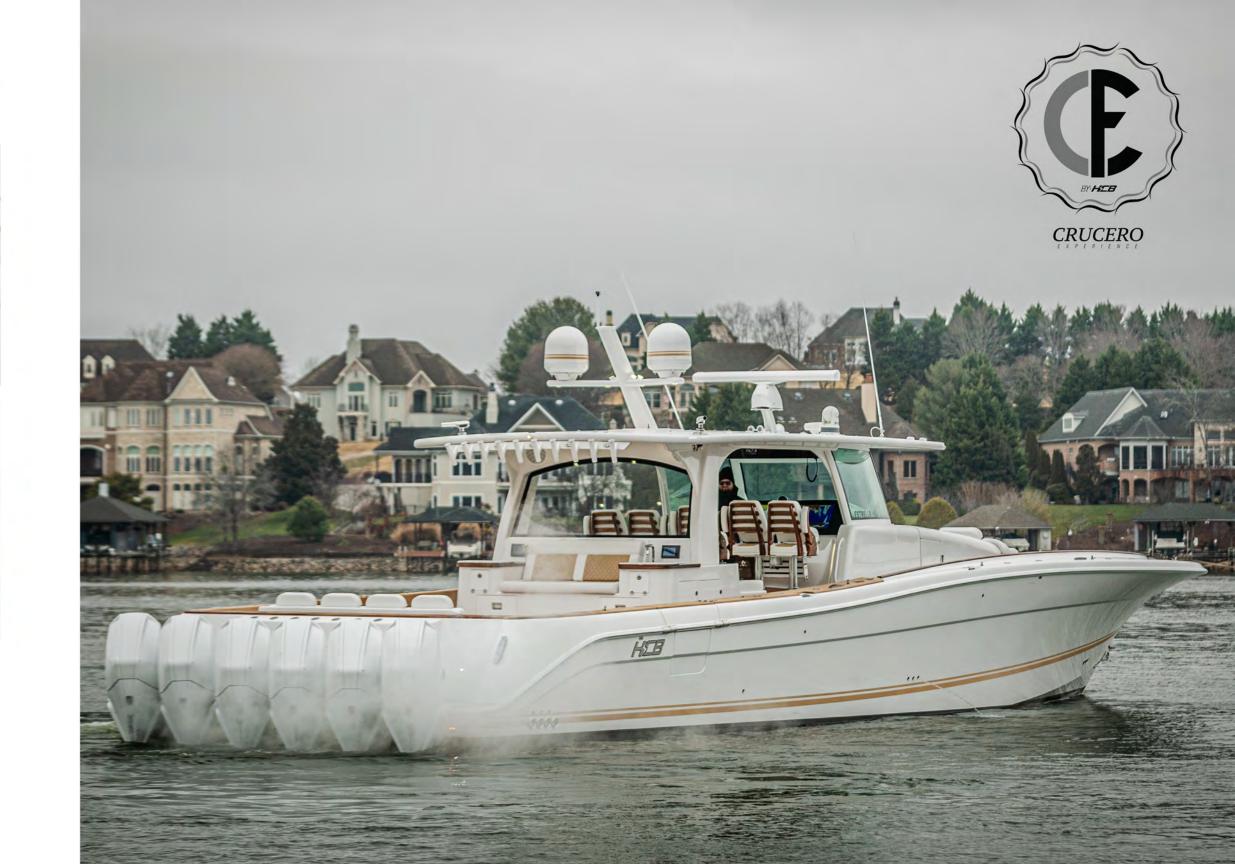

After all, creating a craft that is a reflection of it's owner, is as much a part of the journey as any waterborne adventure you take aboard. It's time to experience your vision in a much larger way.

The Estrella is the capstone of the HCB vision we started several years ago. Now, with a market poised and hungry for a fresh approach to offshore yachts, it stands ready to raise expectations in every way, and forever change the game..

LENGTH: 65' O" · BERM: 16 O" · DERDRISE: 18° · WEIGHT: 65,000 lbs · HORSEPOWER RRTING: No max

FUEL CAPACITY: 1,800 gallons FRESHWATER CAPACITY: 120 gallons · LIVEWELL CAPACITY: 2 at 80 gallons each

DRAFT - ENGINES UP: 36" · DRRFT - ENGINES DOWN: 48 · BRIDGE CLERRRNCE WITH THE TOP: 12' 0"