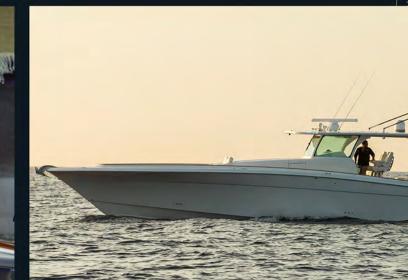

## THE ARTFUL FUSION OF PERFORMANCE, INNOVATION & LUXURY.

The HCB story is nearly 50 years in the making. With roots tracing back to one of the most respected names in offshore fishing, the legendary ride of our proven deep-v hulls is the formidable foundation we have built our company around. By preserving the best parts of where we came from, and re-imagining what we can be, we have an equation for alchemy, and a destiny of success.

LENGTH: 65' O" · BERM: 16 O" · DERDRISE: 18° · WEIGHT: 65,000 lbs · HORSEPOWER RRTING: No max

FUEL CAPACITY: 1,800 gallons FRESHWATER CAPACITY: 120 gallons · LIVEWELL CAPACITY: 2 at 80 gallons each

DRAFT - ENGINES UP: 36" · DRRFT - ENGINES DOWN: 48 · BRIDGE CLERRRNCE WITH THE TOP: 12' 0"