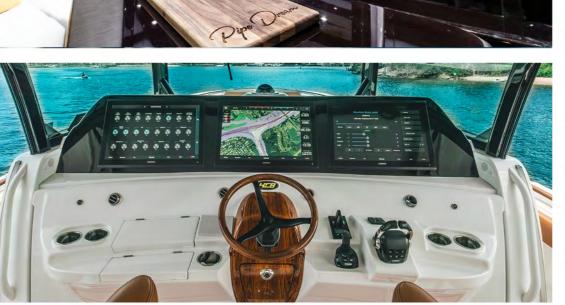

LENGTH: 65' O" · BERM: 16 O" · DERDRISE: 18° · WEIGHT: 65,000 lbs · HORSEPOWER RRTING: No max

FUEL CAPACITY: 1,800 gallons FRESHWATER CAPACITY: 120 gallons · LIVEWELL CAPACITY: 2 at 80 gallons each

DRAFT - ENGINES UP: 36" · DRRFT - ENGINES DOWN: 48 · BRIDGE CLERRRNCE WITH THE TOP: 12' 0"