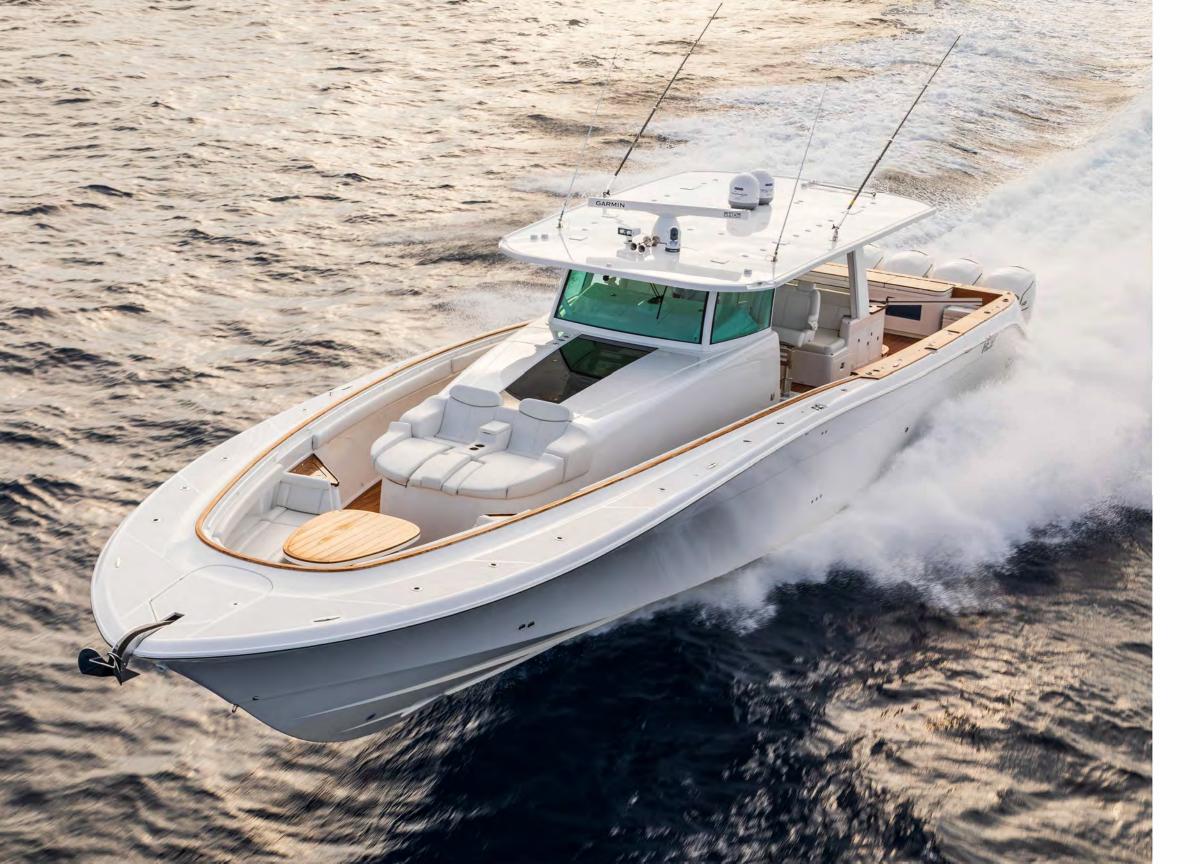

LENGTH: 65' O" · BERM: 16 O" · DERDRISE: 18° · WEIGHT: 65,000 lbs · HORSEPOWER RRTING: No max

FUEL CAPACITY: 1,800 gallons FRESHWATER CAPACITY: 120 gallons · LIVEWELL CAPACITY: 2 at 80 gallons each

DRAFT - ENGINES UP: 36" · DRRFT - ENGINES DOWN: 48 · BRIDGE CLERRRNCE WITH THE TOP: 12' 0"