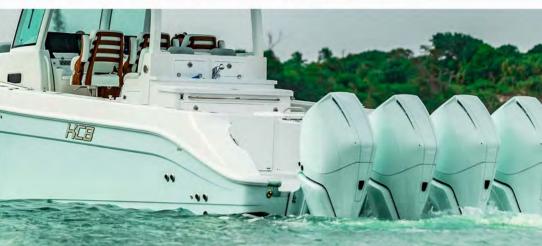

LENGTH: 65' O" · BERM: 16 O" · DERDRISE: 18° · WEIGHT: 65,000 lbs · HORSEPOWER RRTING: No max

FUEL CAPACITY: 1,800 gallons FRESHWATER CAPACITY: 120 gallons · LIVEWELL CAPACITY: 2 at 80 gallons each

DRAFT - ENGINES UP: 36" · DRRFT - ENGINES DOWN: 48 · BRIDGE CLERRRNCE WITH THE TOP: 12' 0"