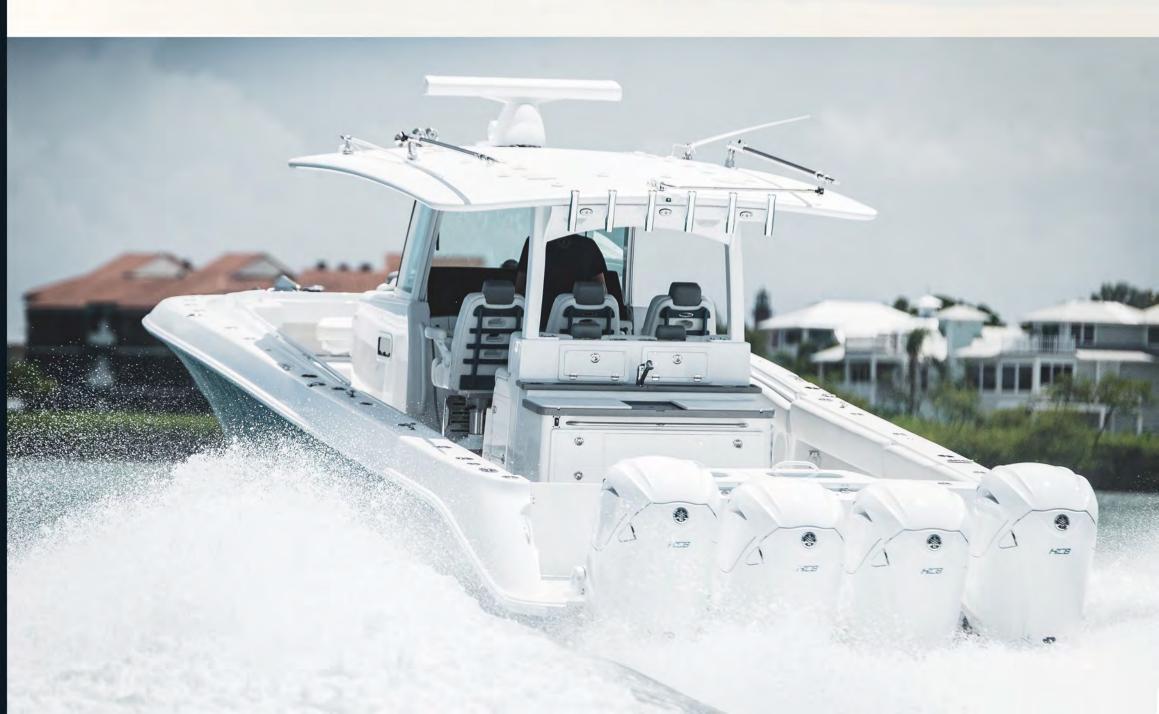

Few yachts combine the size, attitude, and versatility to truly dominate the water like our 42' LUJO. Refined, gutsy, and classy—all at the same time.

CENTER

YACHTS

LENGTH: 41' 7" · BERM: 12' 2" · DEADRISE: 23° · WEIGHT: 23,000 lbs · HORSEPOWER RATING: No max FUEL CAPACITY: 614 standard · FRESHWATER CAPACITY: 50 gallons · LIVEWELL CAPACITY: 2 at 45 gallons each · DRAFT - ENGINES UP: 24" DRAFT - ENGINES DOWN: 34" · BRIDGE CLEARANCE WITH THE TOP: 10' 0"