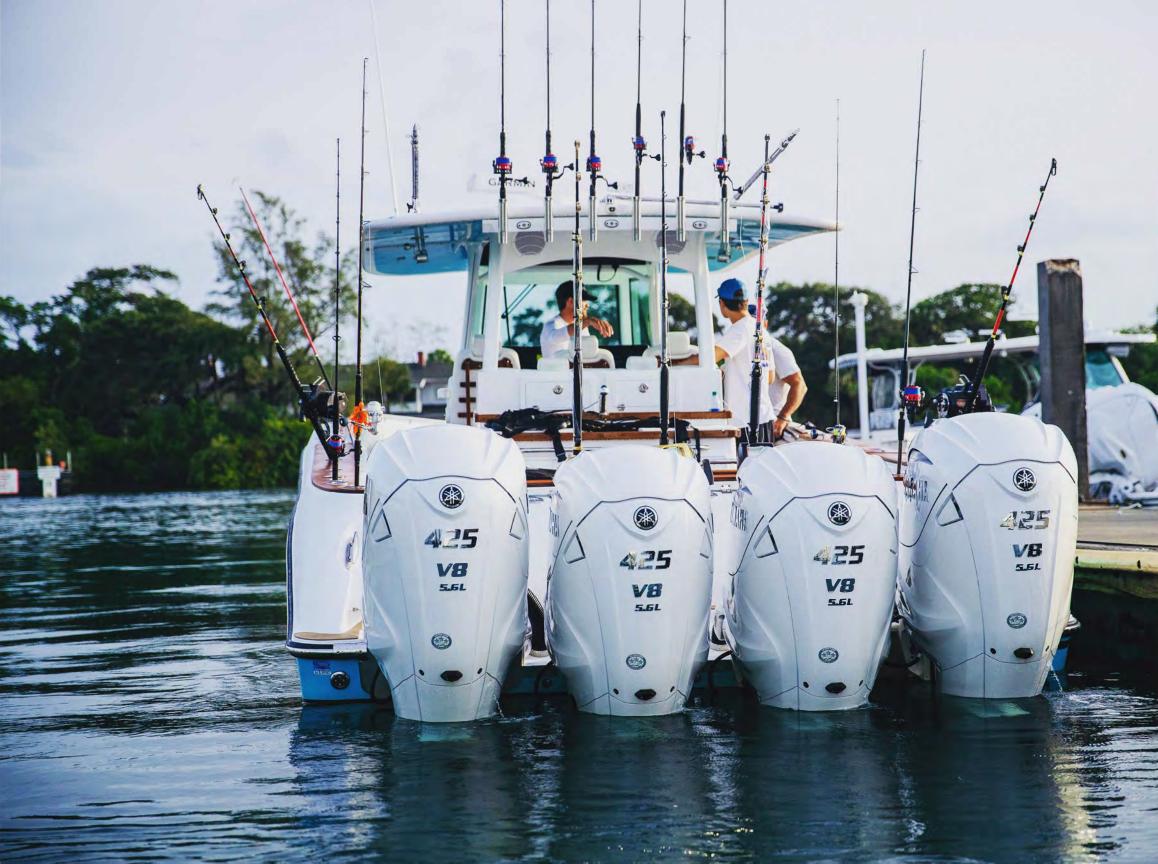

Few yachts combine the size, attitude, and versatility to truly dominate the water like our 42' LUJO. Refined, gutsy, and classy—all at the same time.

CENTER

YACHTS

LENGTH: 41' 7" · BERM: 12' 2" · DEADRISE: 23° · WEIGHT: 23,000 lbs · HORSEPOWER RATING: No max FUEL CAPACITY: 614 standard · FRESHWATER CAPACITY: 50 gallons · LIVEWELL CAPACITY: 2 at 45 gallons each · DRAFT - ENGINES UP: 24" DRAFT - ENGINES DOWN: 34" · BRIDGE CLEARANCE WITH THE TOP: 10' 0"