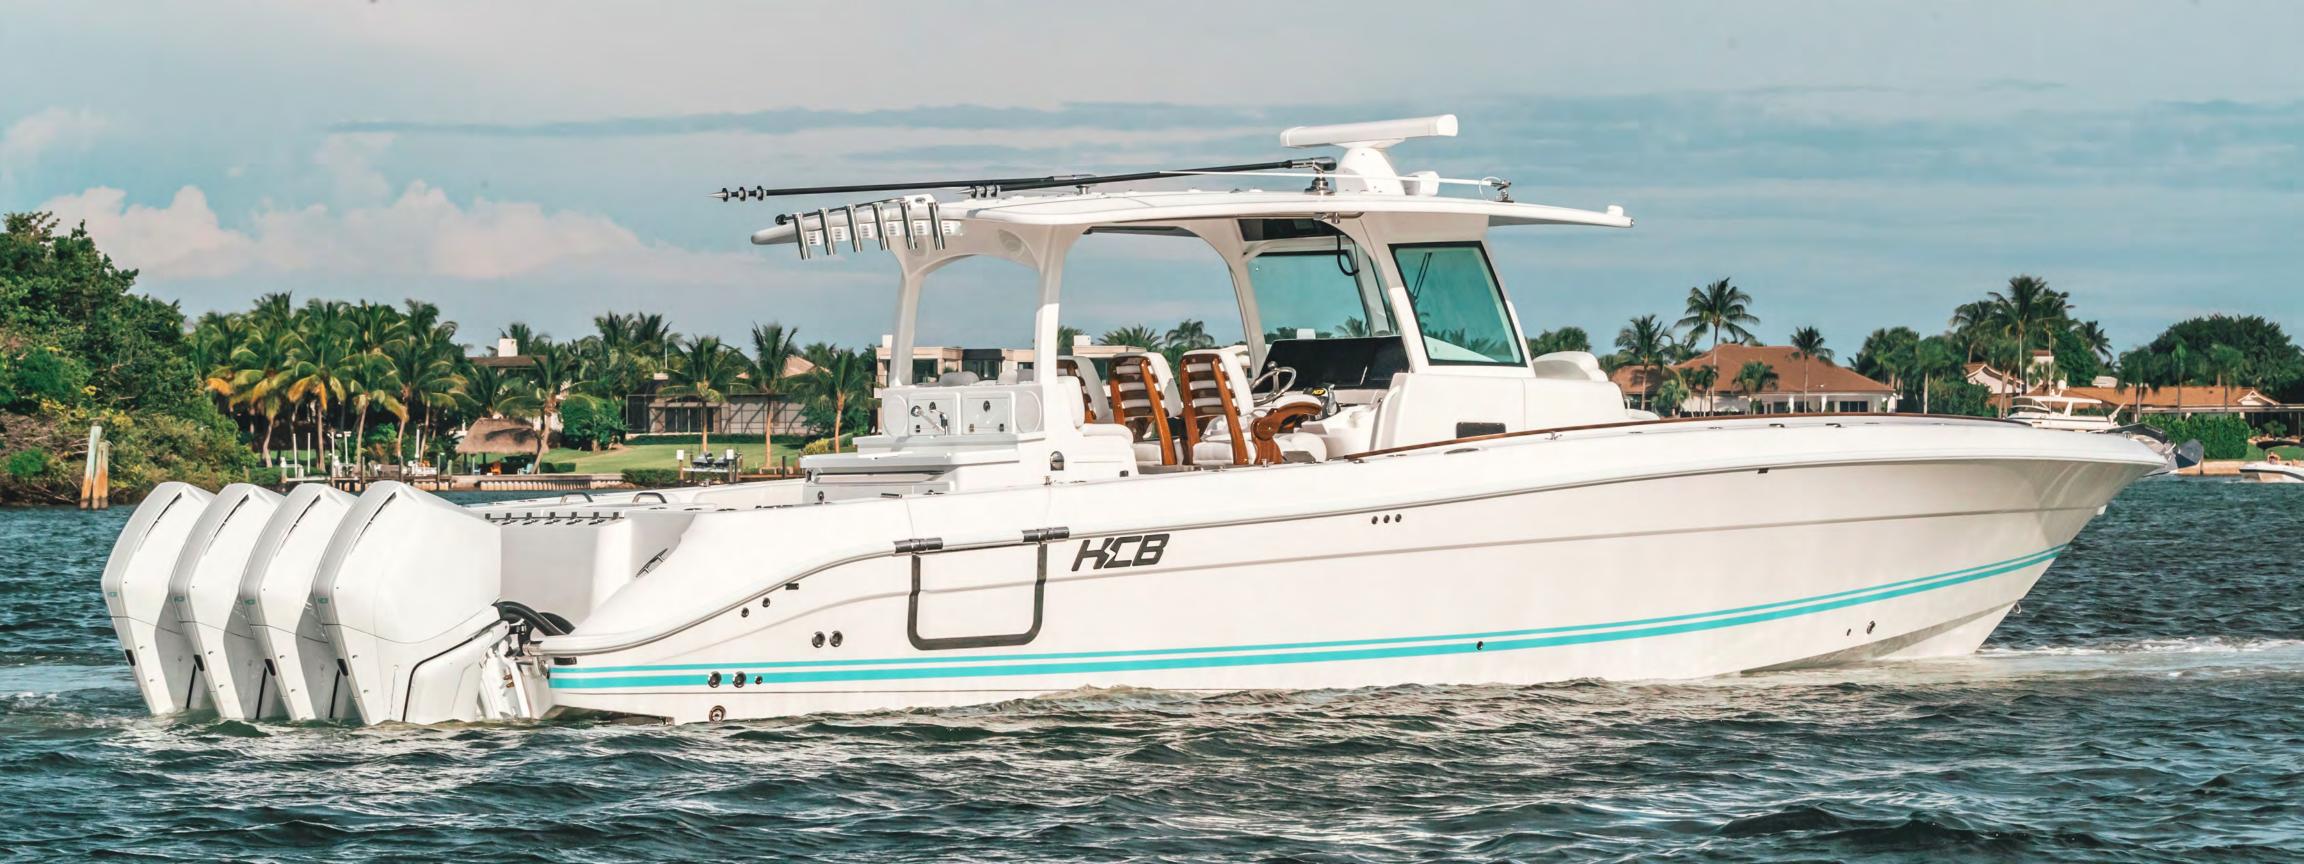

Few yachts combine the size, attitude, and versatility to truly dominate the water like our 42' LUJO. Refined, gutsy, and classy—all at the same time.

CENTER

YACHTS

LENGTH: 41' 7" · BERM: 12' 2" · DEADRISE: 23° · WEIGHT: 23,000 lbs · HORSEPOWER RATING: No max FUEL CAPACITY: 614 standard · FRESHWATER CAPACITY: 50 gallons · LIVEWELL CAPACITY: 2 at 45 gallons each · DRAFT - ENGINES UP: 24" DRAFT - ENGINES DOWN: 34" · BRIDGE CLEARANCE WITH THE TOP: 10' 0"