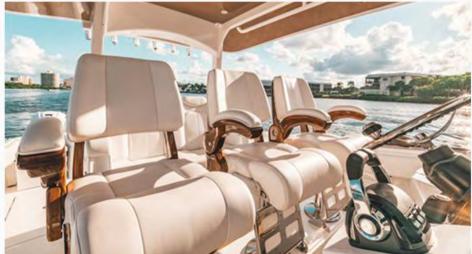

Few yachts combine the size, attitude, and versatility to truly dominate the water like our 42' LUJO. Refined, gutsy, and classy—all at the same time.

CENTER

YACHTS

LENGTH: 41' 7" · BERM: 12' 2" · DEADRISE: 23° · WEIGHT: 23,000 lbs · HORSEPOWER RATING: No max FUEL CAPACITY: 614 standard · FRESHWATER CAPACITY: 50 gallons · LIVEWELL CAPACITY: 2 at 45 gallons each · DRAFT - ENGINES UP: 24" DRAFT - ENGINES DOWN: 34" · BRIDGE CLEARANCE WITH THE TOP: 10' 0"

## **YACHT-CALIBER TOUCHES**

ICB CENTER CONSOLE YACHTS HCBYACHTS.COM CRUCERO@HCBYACHTS.COM 2172021-CAT