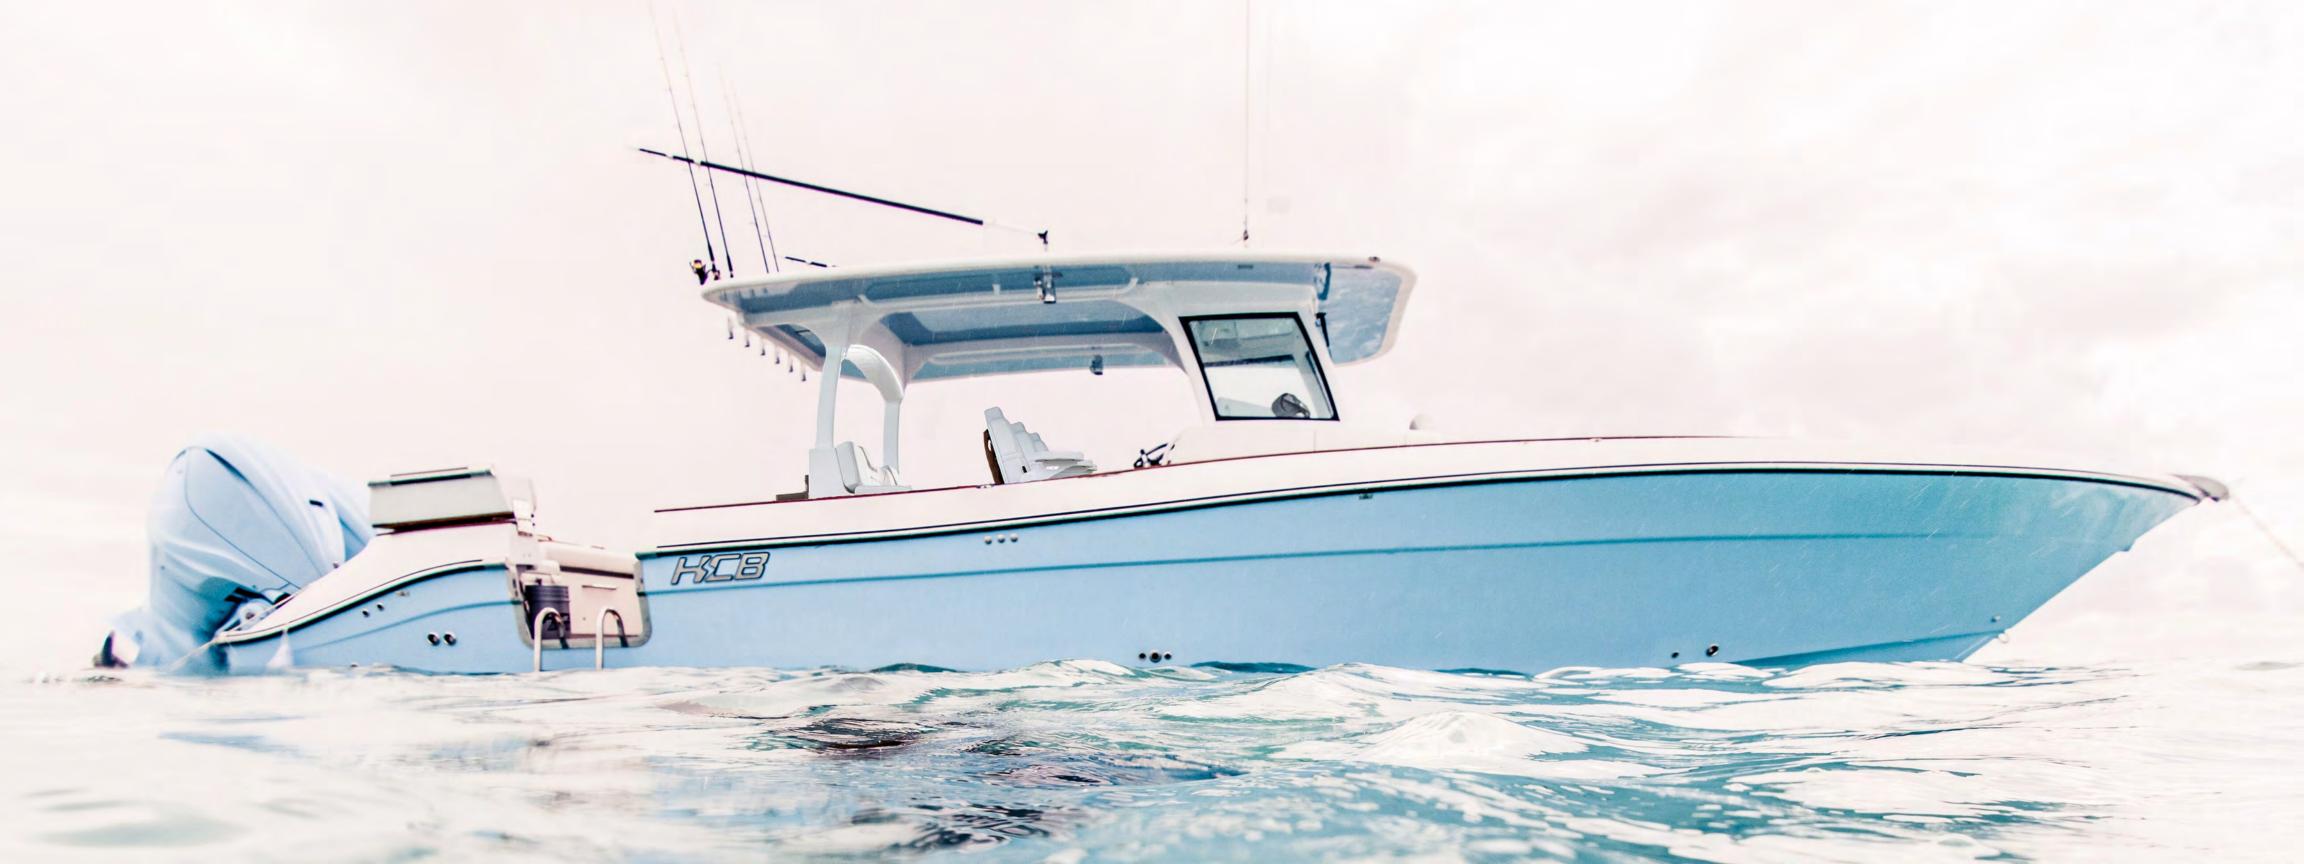

Few yachts combine the size, attitude, and versatility to truly dominate the water like our 42' LUJO. Refined, gutsy, and classy—all at the same time.

CENTER

YACHTS

LENGTH: 41' 7" · BERM: 12' 2" · DEADRISE: 23° · WEIGHT: 23,000 lbs · HORSEPOWER RATING: No max FUEL CAPACITY: 614 standard · FRESHWATER CAPACITY: 50 gallons · LIVEWELL CAPACITY: 2 at 45 gallons each · DRAFT - ENGINES UP: 24" DRAFT - ENGINES DOWN: 34" · BRIDGE CLEARANCE WITH THE TOP: 10' 0"