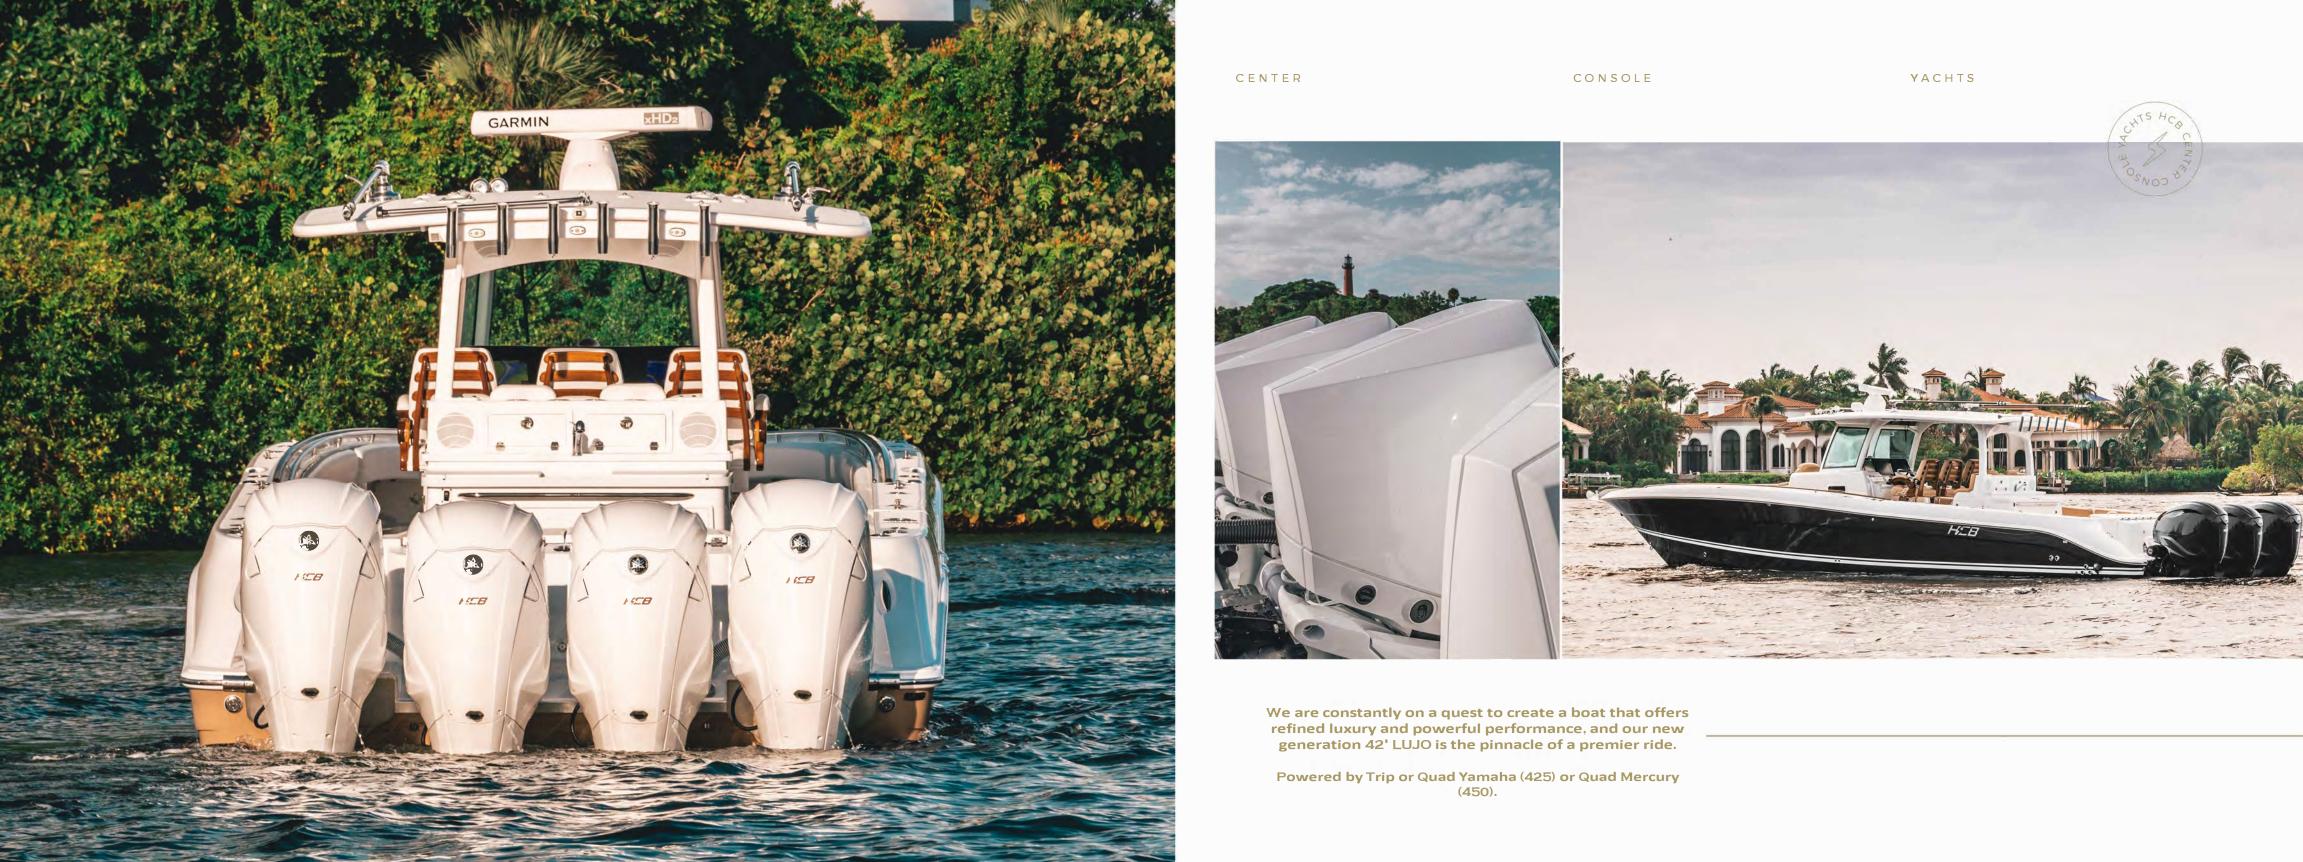

Few yachts combine the size, attitude, and versatility to truly dominate the water like our 42' LUJO. Refined, gutsy, and classy—all at the same time.

CENTER

YACHTS

LENGTH: 41' 7" · BERM: 12' 2" · DEADRISE: 23° · WEIGHT: 23,000 lbs · HORSEPOWER RATING: No max FUEL CAPACITY: 614 standard · FRESHWATER CAPACITY: 50 gallons · LIVEWELL CAPACITY: 2 at 45 gallons each · DRAFT - ENGINES UP: 24" DRAFT - ENGINES DOWN: 34" · BRIDGE CLEARANCE WITH THE TOP: 10' 0"