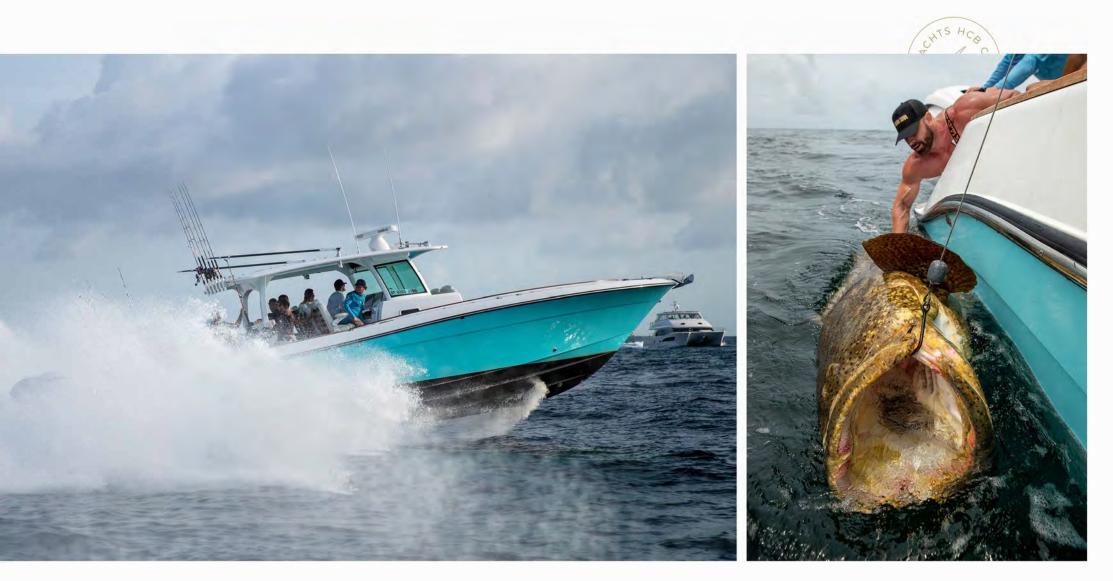

Few yachts combine the size, attitude, and versatility to truly dominate the water like our 42' LUJO. Refined, gutsy, and classy—all at the same time.

CENTER

YACHTS

LENGTH: 41' 7" · BERM: 12' 2" · DEADRISE: 23° · WEIGHT: 23,000 lbs · HORSEPOWER RATING: No max FUEL CAPACITY: 614 standard · FRESHWATER CAPACITY: 50 gallons · LIVEWELL CAPACITY: 2 at 45 gallons each · DRAFT - ENGINES UP: 24" DRAFT - ENGINES DOWN: 34" · BRIDGE CLEARANCE WITH THE TOP: 10' 0"