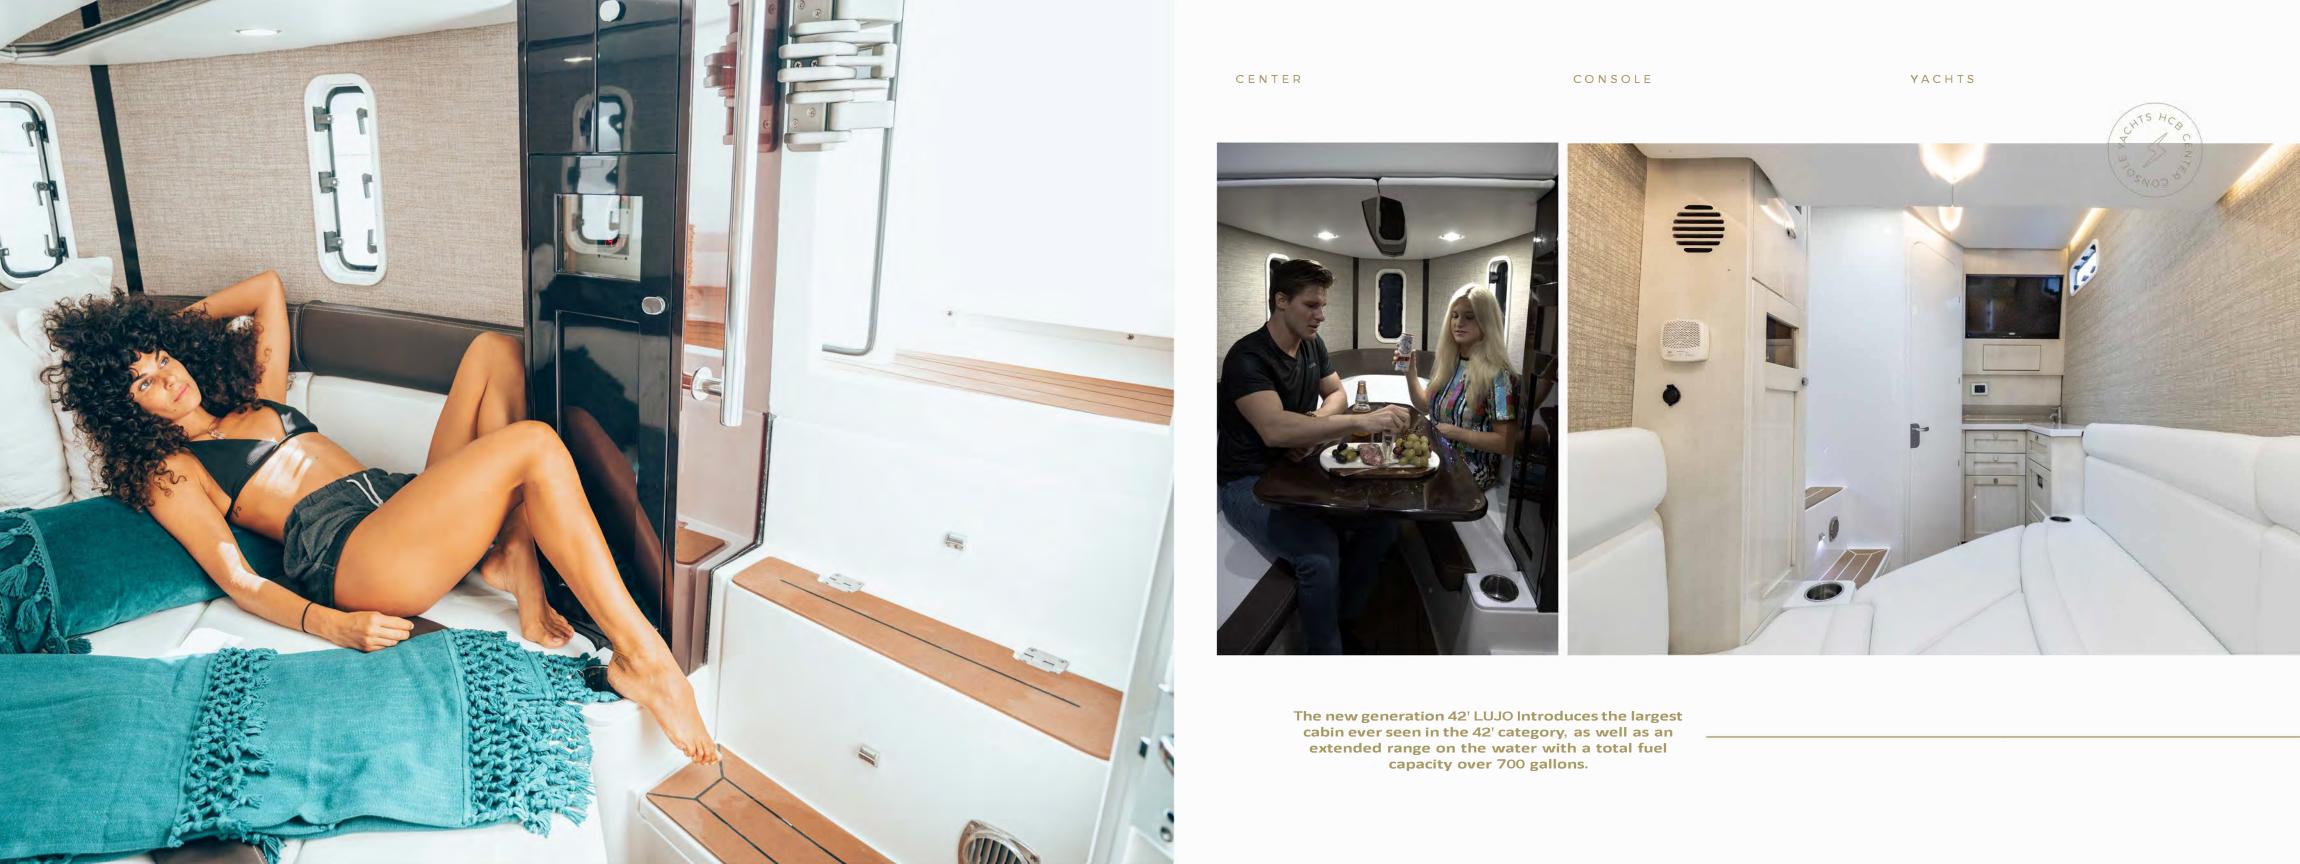

Few yachts combine the size, attitude, and versatility to truly dominate the water like our 42' LUJO. Refined, gutsy, and classy—all at the same time.

CENTER

YACHTS

LENGTH: 41' 7" · BERM: 12' 2" · DEADRISE: 23° · WEIGHT: 23,000 lbs · HORSEPOWER RATING: No max FUEL CAPACITY: 614 standard · FRESHWATER CAPACITY: 50 gallons · LIVEWELL CAPACITY: 2 at 45 gallons each · DRAFT - ENGINES UP: 24" DRAFT - ENGINES DOWN: 34" · BRIDGE CLEARANCE WITH THE TOP: 10' 0"