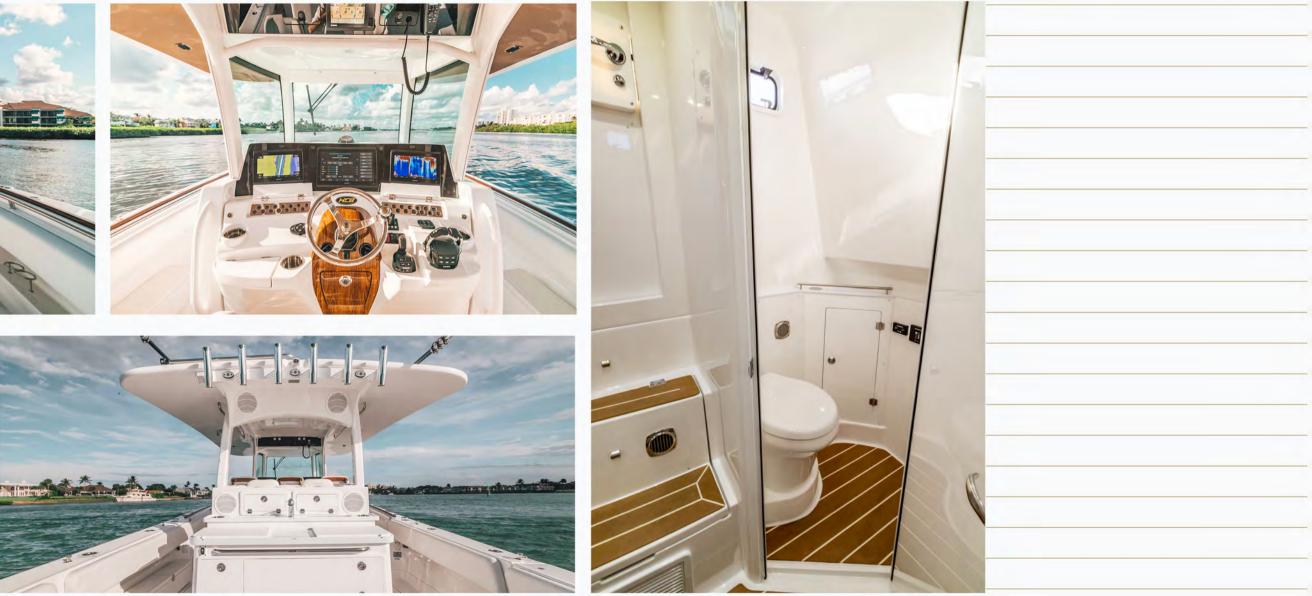

Few yachts combine the size, attitude, and versatility to truly dominate the water like our 42' LUJO. Refined, gutsy, and classy—all at the same time.

CENTER

YACHTS

LENGTH: 41' 7" · BERM: 12' 2" · DEADRISE: 23° · WEIGHT: 23,000 lbs · HORSEPOWER RATING: No max FUEL CAPACITY: 614 standard · FRESHWATER CAPACITY: 50 gallons · LIVEWELL CAPACITY: 2 at 45 gallons each · DRAFT - ENGINES UP: 24" DRAFT - ENGINES DOWN: 34" · BRIDGE CLEARANCE WITH THE TOP: 10' 0"

## **YACHT-CALIBER TOUCHES**

ICB CENTER CONSOLE YACHTS HCBYACHTS.COM CRUCERO@HCBYACHTS.COM 2172021-CAT