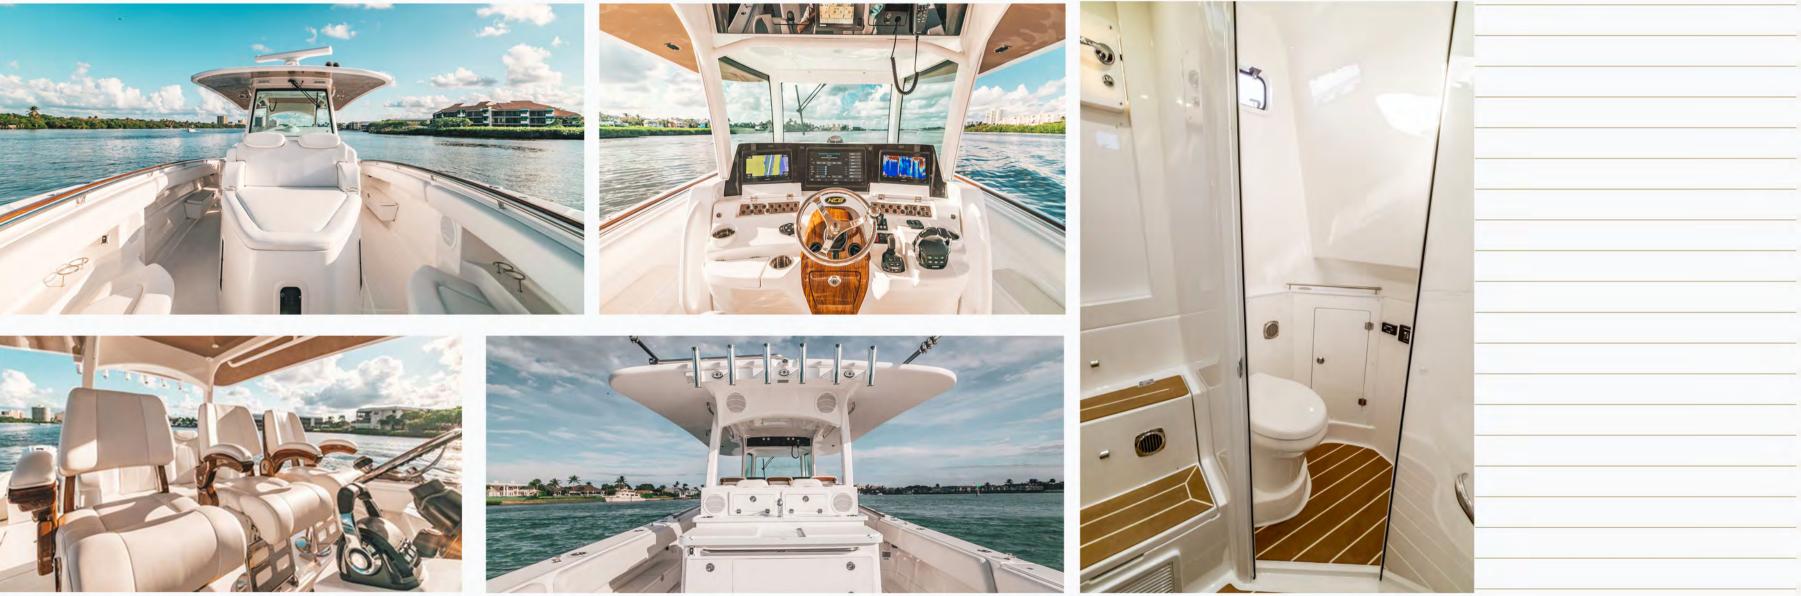

Few yachts combine the size, attitude, and versatility to truly dominate the water like our 42' LUJO. Refined, gutsy, and classy—all at the same time.

CENTER

YACHTS

LENGTH: 41' 7" · BERM: 12' 2" · DEADRISE: 23° · WEIGHT: 23,000 lbs · HORSEPOWER RATING: No max FUEL CAPACITY: 614 standard · FRESHWATER CAPACITY: 50 gallons · LIVEWELL CAPACITY: 2 at 45 gallons each · DRAFT - ENGINES UP: 24" DRAFT - ENGINES DOWN: 34" · BRIDGE CLEARANCE WITH THE TOP: 10' 0"

## **YACHT-CALIBER TOUCHES**

ICB CENTER CONSOLE YACHTS HCBYACHTS.COM CRUCERO@HCBYACHTS.COM 2172021-CAT