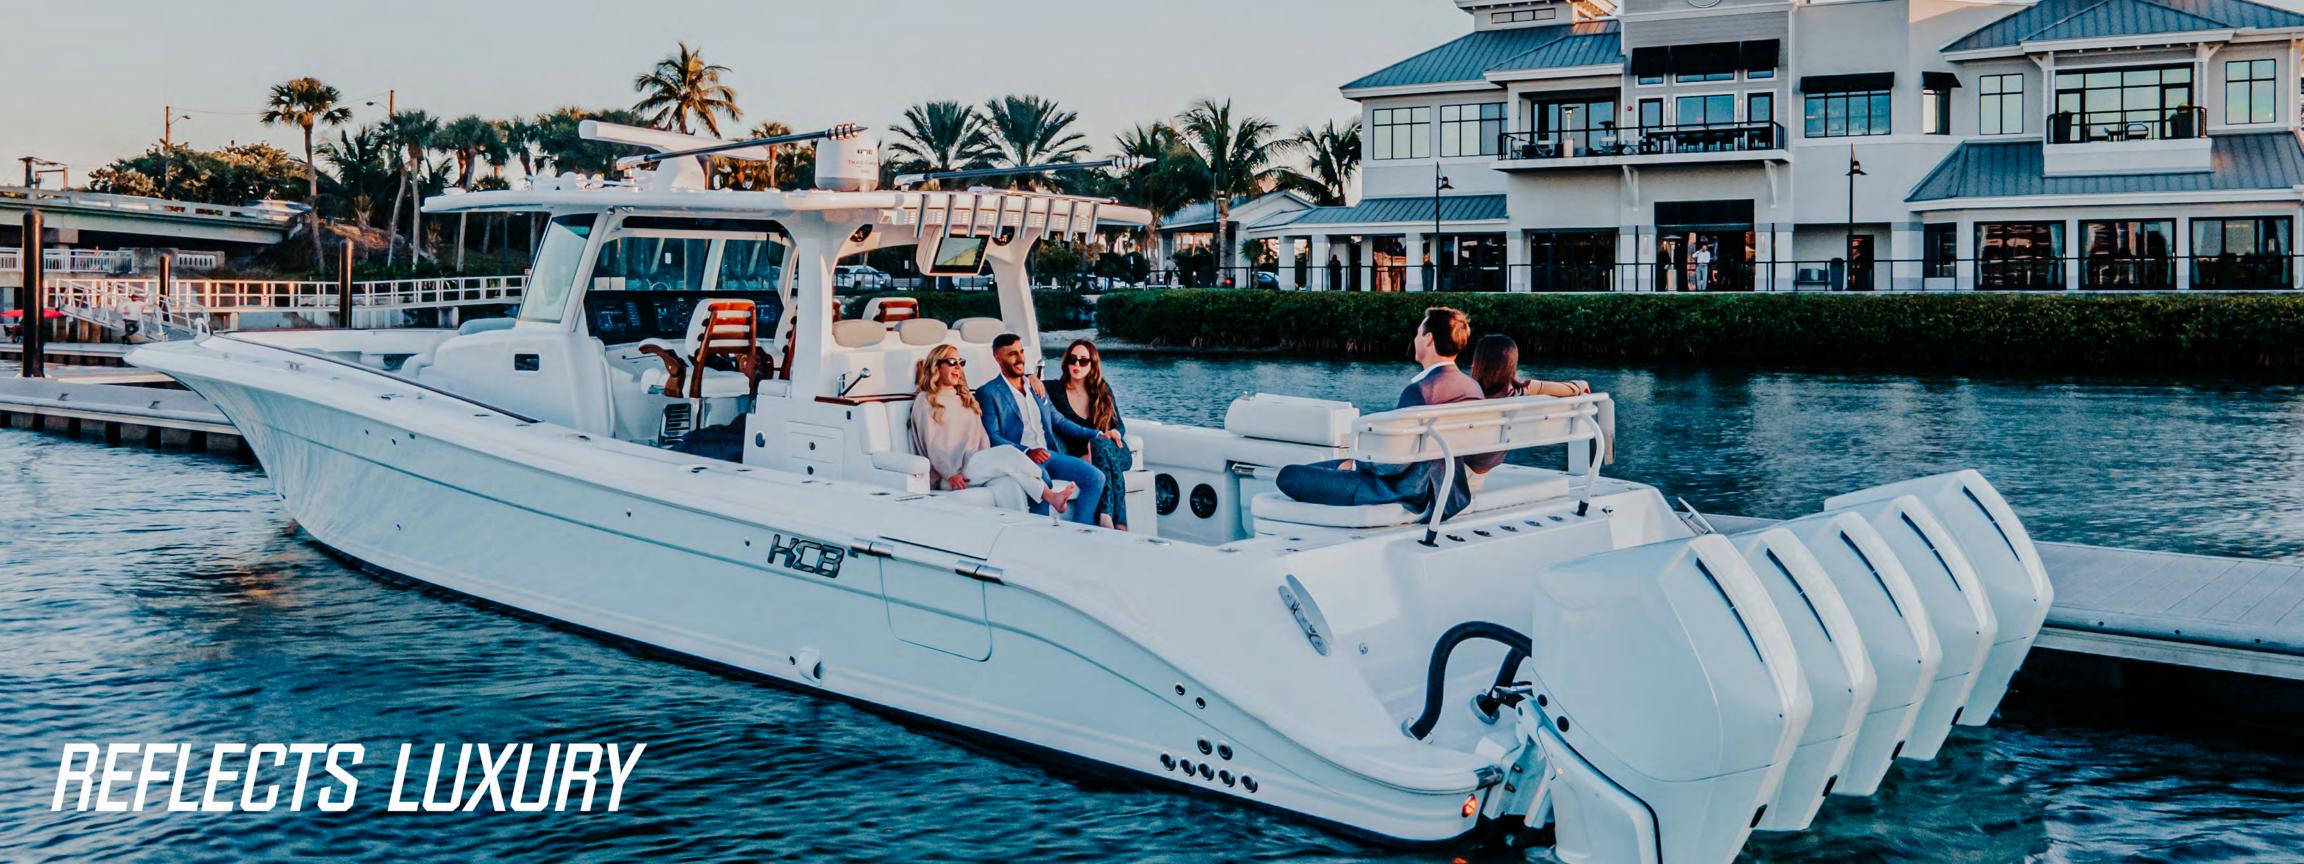

Console Yacht category, the Sueños

was the boat that proved the

validity of this forward-thinking

concept.Iconic and

groundbreaking, it is a true

archetype in the HCB gene pool.

LENGTH: 52' 11" · BERM: 13' 0" · DERDRISE: 23° · WEIGHT: 31,500 lbs · HORSEPOWER RRTING: No max

FUEL CRPRCITY: 1,000 standard • FRESHWATER CRPACITY: 100 gallons • LIVEWELL CAPACITY: 2 at 60 gallons each

DRAFT - ENGINES UP: 32" · DRAFT - ENGINES DOWN: 44" · BRIDGE CLEARANCE WITH THE TOP: 12' 0"