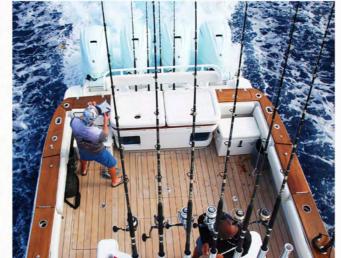

Console Yacht category, the Sueños

was the boat that proved the

validity of this forward-thinking

concept.Iconic and

groundbreaking, it is a true

archetype in the HCB gene pool.

LENGTH: 52' 11" · BERM: 13' 0" · DERDRISE: 23° · WEIGHT: 31,500 lbs · HORSEPOWER RRTING: No max

FUEL CRPRCITY: 1,000 standard • FRESHWATER CRPACITY: 100 gallons • LIVEWELL CAPACITY: 2 at 60 gallons each

DRAFT - ENGINES UP: 32" · DRAFT - ENGINES DOWN: 44" · BRIDGE CLEARANCE WITH THE TOP: 12' 0"