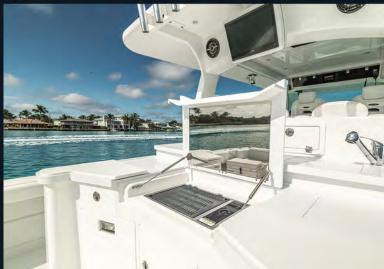

Console Yacht category, the Sueños

was the boat that proved the

validity of this forward-thinking

concept.Iconic and

groundbreaking, it is a true

archetype in the HCB gene pool.

LENGTH: 52' 11" · BERM: 13' 0" · DERDRISE: 23° · WEIGHT: 31,500 lbs · HORSEPOWER RRTING: No max

FUEL CRPRCITY: 1,000 standard • FRESHWATER CRPACITY: 100 gallons • LIVEWELL CAPACITY: 2 at 60 gallons each

DRAFT - ENGINES UP: 32" · DRAFT - ENGINES DOWN: 44" · BRIDGE CLEARANCE WITH THE TOP: 12' 0"