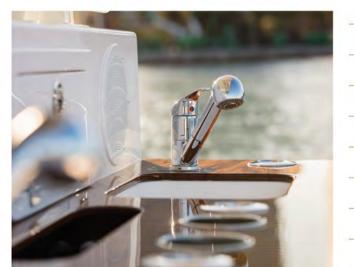

FUEL CRPRCITY: 1,000 standard • FRESHWATER CRPACITY: 100 gallons • LIVEWELL CAPACITY: 2 at 60 gallons each

DRAFT - ENGINES UP: 32" · DRAFT - ENGINES DOWN: 44" · BRIDGE CLEARANCE WITH THE TOP: 12' 0"