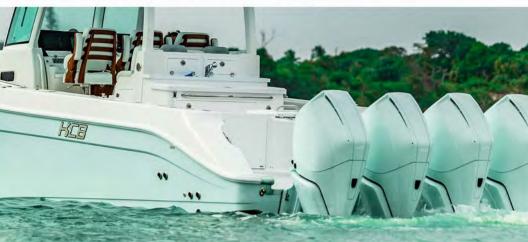

Console Yacht category, the Sueños

was the boat that proved the

validity of this forward-thinking

concept.Iconic and

groundbreaking, it is a true

archetype in the HCB gene pool.

LENGTH: 52' 11" · BERM: 13' 0" · DERDRISE: 23° · WEIGHT: 31,500 lbs · HORSEPOWER RRTING: No max

FUEL CRPRCITY: 1,000 standard • FRESHWATER CRPACITY: 100 gallons • LIVEWELL CAPACITY: 2 at 60 gallons each

DRAFT - ENGINES UP: 32" · DRAFT - ENGINES DOWN: 44" · BRIDGE CLEARANCE WITH THE TOP: 12' 0"