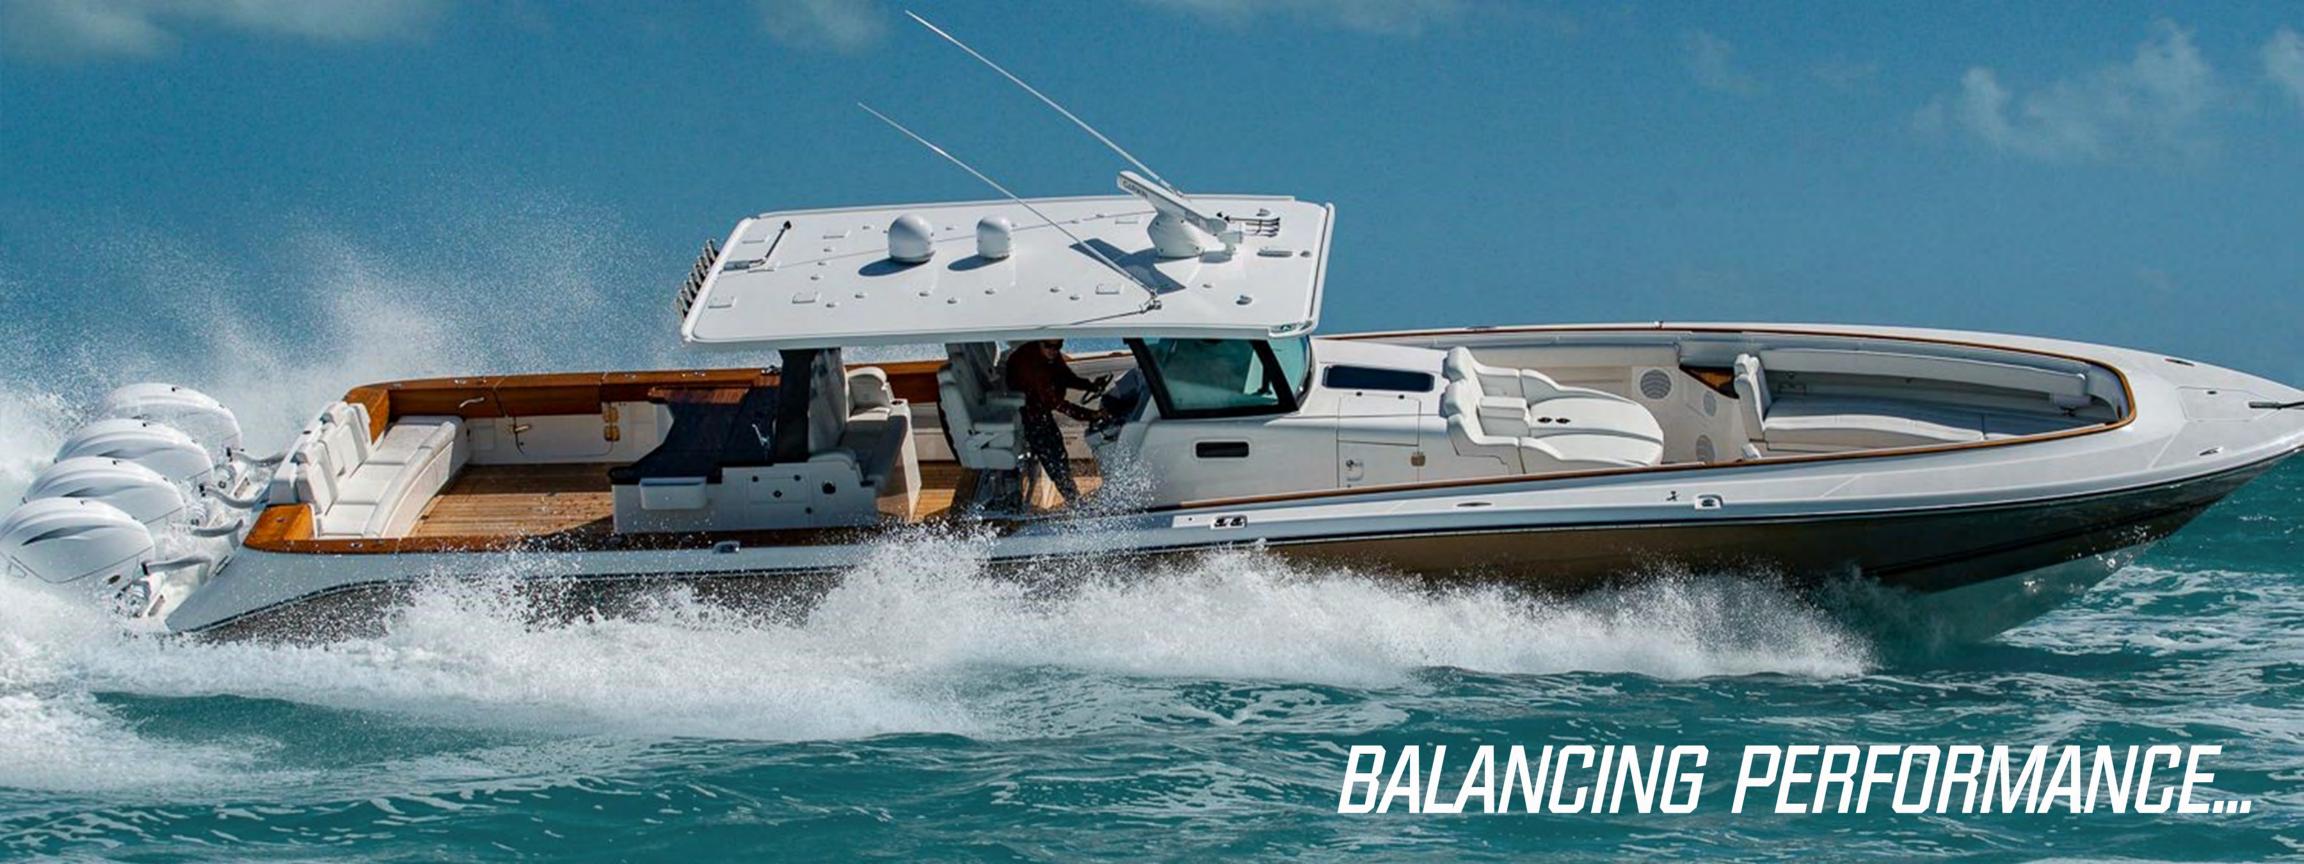

Console Yacht category, the Sueños

was the boat that proved the

validity of this forward-thinking

concept.Iconic and

groundbreaking, it is a true

archetype in the HCB gene pool.

LENGTH: 52' 11" · BERM: 13' 0" · DERDRISE: 23° · WEIGHT: 31,500 lbs · HORSEPOWER RRTING: No max

FUEL CRPRCITY: 1,000 standard • FRESHWATER CRPACITY: 100 gallons • LIVEWELL CAPACITY: 2 at 60 gallons each

DRAFT - ENGINES UP: 32" · DRAFT - ENGINES DOWN: 44" · BRIDGE CLEARANCE WITH THE TOP: 12' 0"