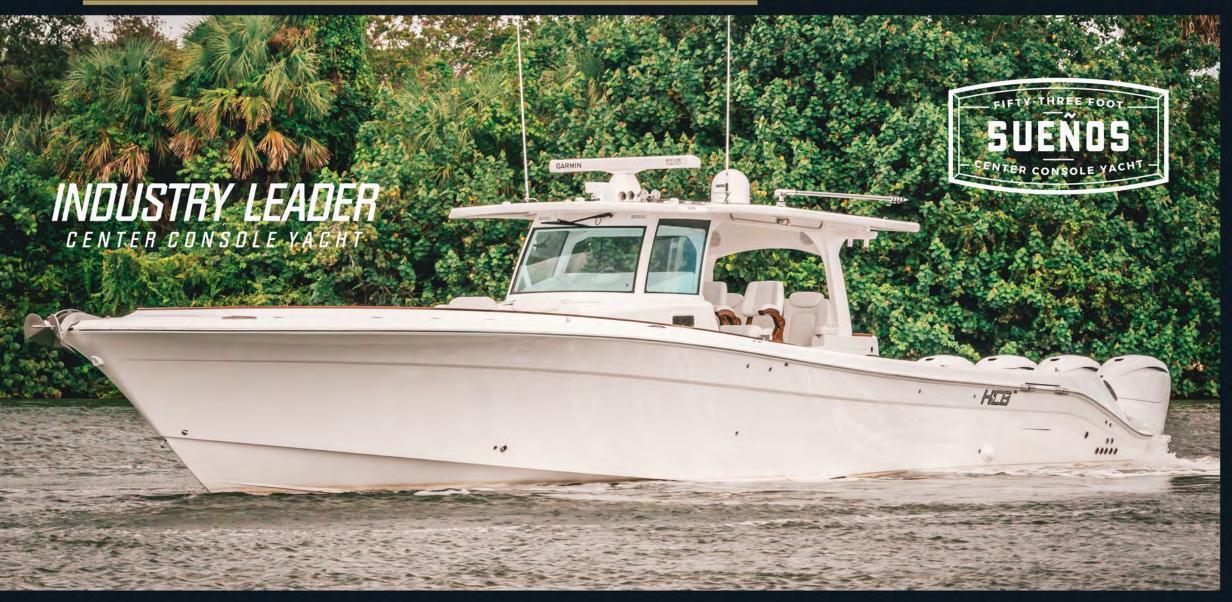

Console Yacht category, the Sueños

was the boat that proved the

validity of this forward-thinking

concept.Iconic and

groundbreaking, it is a true

archetype in the HCB gene pool.

LENGTH: 52' 11" · BERM: 13' 0" · DERDRISE: 23° · WEIGHT: 31,500 lbs · HORSEPOWER RRTING: No max

FUEL CRPRCITY: 1,000 standard • FRESHWATER CRPACITY: 100 gallons • LIVEWELL CAPACITY: 2 at 60 gallons each

DRAFT - ENGINES UP: 32" · DRAFT - ENGINES DOWN: 44" · BRIDGE CLEARANCE WITH THE TOP: 12' 0"