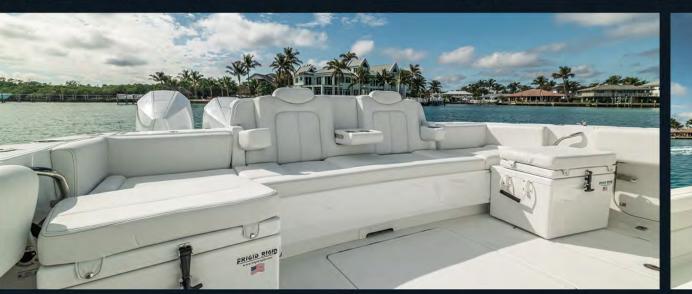

Console Yacht category, the Sueños

was the boat that proved the

validity of this forward-thinking

concept.Iconic and

groundbreaking, it is a true

archetype in the HCB gene pool.

LENGTH: 52' 11" · BERM: 13' 0" · DERDRISE: 23° · WEIGHT: 31,500 lbs · HORSEPOWER RRTING: No max

FUEL CRPRCITY: 1,000 standard • FRESHWATER CRPACITY: 100 gallons • LIVEWELL CAPACITY: 2 at 60 gallons each

DRAFT - ENGINES UP: 32" · DRAFT - ENGINES DOWN: 44" · BRIDGE CLEARANCE WITH THE TOP: 12' 0"