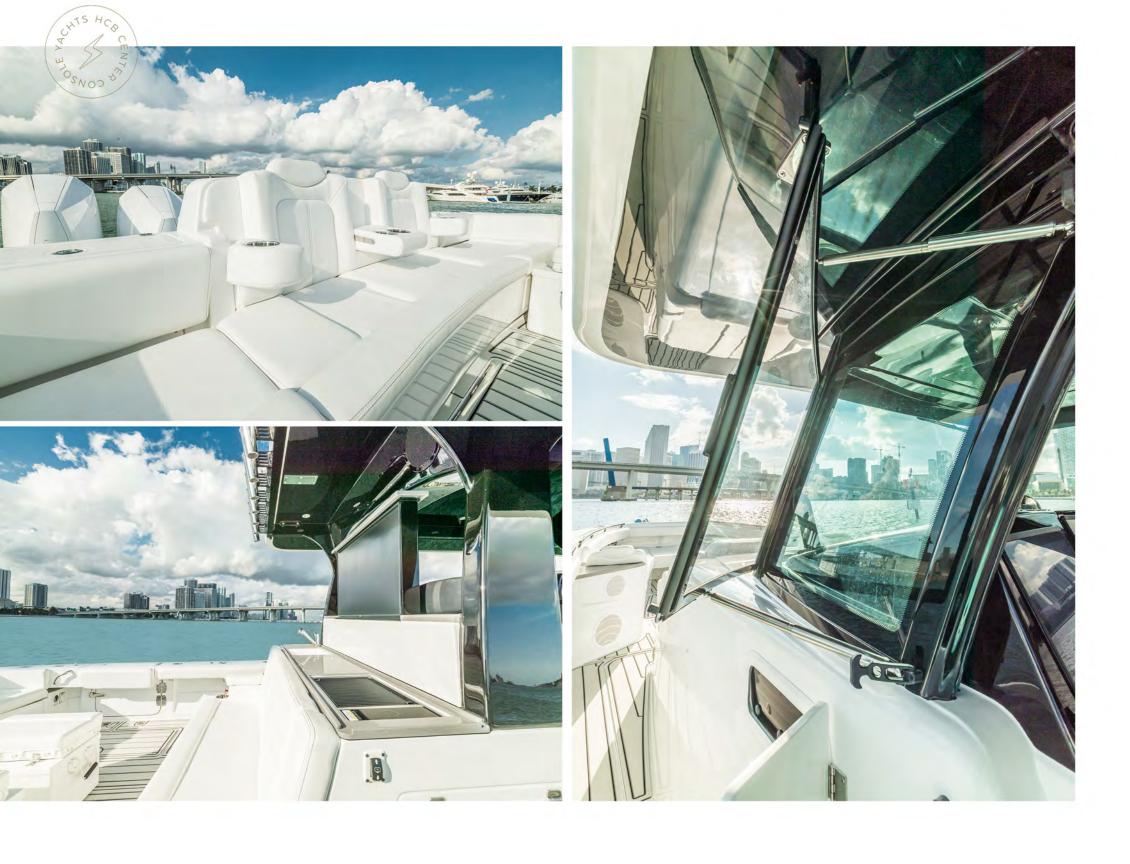

Console Yacht category, the Sueños

was the boat that proved the

validity of this forward-thinking

concept.Iconic and

groundbreaking, it is a true

archetype in the HCB gene pool.

LENGTH: 52' 11" · BERM: 13' 0" · DERDRISE: 23° · WEIGHT: 31,500 lbs · HORSEPOWER RRTING: No max

FUEL CRPRCITY: 1,000 standard • FRESHWATER CRPACITY: 100 gallons • LIVEWELL CAPACITY: 2 at 60 gallons each

DRAFT - ENGINES UP: 32" · DRAFT - ENGINES DOWN: 44" · BRIDGE CLEARANCE WITH THE TOP: 12' 0"