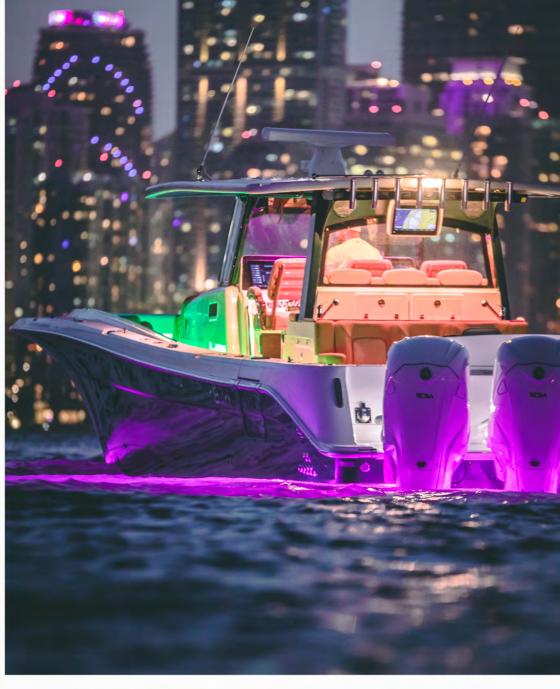

Console Yacht category, the Sueños

was the boat that proved the

validity of this forward-thinking

concept.Iconic and

groundbreaking, it is a true

archetype in the HCB gene pool.

LENGTH: 52' 11" · BERM: 13' 0" · DERDRISE: 23° · WEIGHT: 31,500 lbs · HORSEPOWER RRTING: No max