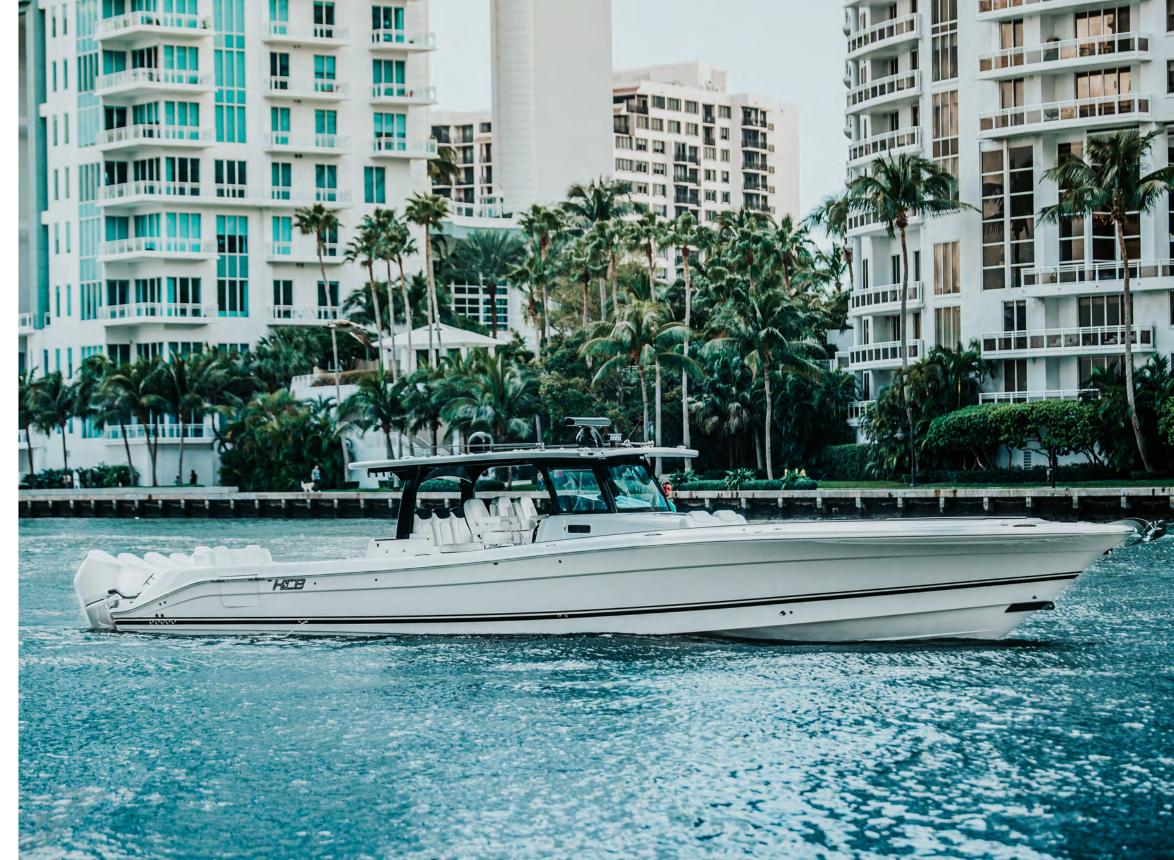

Console Yacht category, the Sueños

was the boat that proved the

validity of this forward-thinking

concept.Iconic and

groundbreaking, it is a true

archetype in the HCB gene pool.

LENGTH: 52' 11" · BERM: 13' 0" · DERDRISE: 23° · WEIGHT: 31,500 lbs · HORSEPOWER RRTING: No max

FUEL CRPRCITY: 1,000 standard • FRESHWATER CRPACITY: 100 gallons • LIVEWELL CAPACITY: 2 at 60 gallons each

DRAFT - ENGINES UP: 32" · DRAFT - ENGINES DOWN: 44" · BRIDGE CLEARANCE WITH THE TOP: 12' 0"