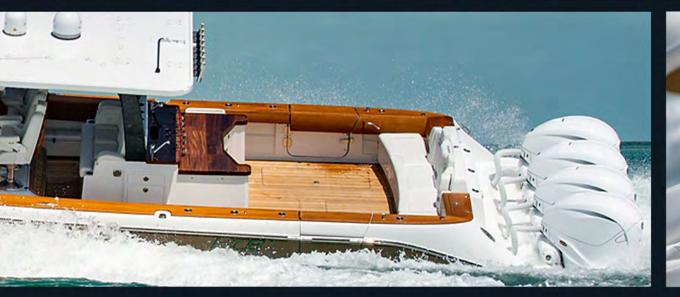

Console Yacht category, the Sueños

was the boat that proved the

validity of this forward-thinking

concept.Iconic and

groundbreaking, it is a true

archetype in the HCB gene pool.

LENGTH: 52' 11" · BERM: 13' 0" · DERDRISE: 23° · WEIGHT: 31,500 lbs · HORSEPOWER RRTING: No max

FUEL CRPRCITY: 1,000 standard • FRESHWATER CRPACITY: 100 gallons • LIVEWELL CAPACITY: 2 at 60 gallons each

DRAFT - ENGINES UP: 32" · DRAFT - ENGINES DOWN: 44" · BRIDGE CLEARANCE WITH THE TOP: 12' 0"