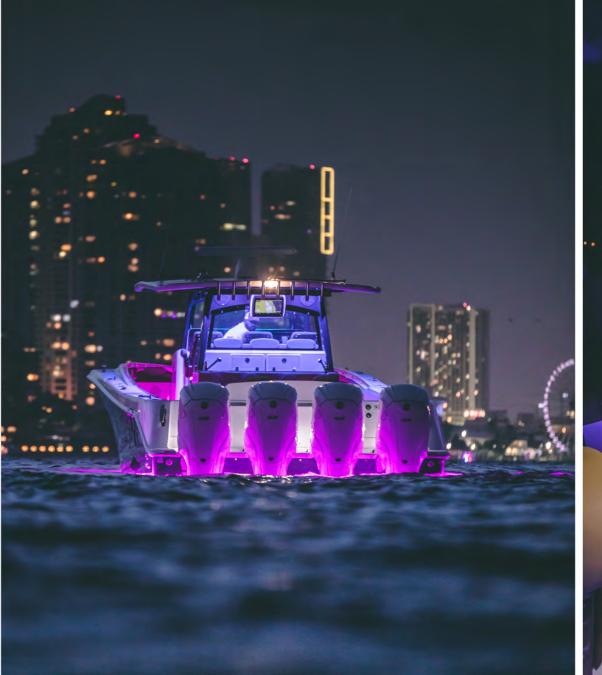

Console Yacht category, the Sueños

was the boat that proved the

validity of this forward-thinking

concept.Iconic and

groundbreaking, it is a true

archetype in the HCB gene pool.

LENGTH: 52' 11" · BERM: 13' 0" · DERDRISE: 23° · WEIGHT: 31,500 lbs · HORSEPOWER RRTING: No max

FUEL CRPRCITY: 1,000 standard • FRESHWATER CRPACITY: 100 gallons • LIVEWELL CAPACITY: 2 at 60 gallons each

DRAFT - ENGINES UP: 32" · DRAFT - ENGINES DOWN: 44" · BRIDGE CLEARANCE WITH THE TOP: 12' 0"