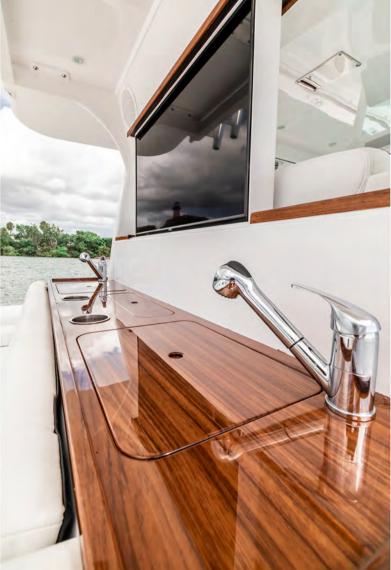

Console Yacht category, the Sueños

was the boat that proved the

validity of this forward-thinking

concept.Iconic and

groundbreaking, it is a true

archetype in the HCB gene pool.

LENGTH: 52' 11" · BERM: 13' 0" · DERDRISE: 23° · WEIGHT: 31,500 lbs · HORSEPOWER RRTING: No max

FUEL CRPRCITY: 1,000 standard • FRESHWATER CRPACITY: 100 gallons • LIVEWELL CAPACITY: 2 at 60 gallons each

DRAFT - ENGINES UP: 32" · DRAFT - ENGINES DOWN: 44" · BRIDGE CLEARANCE WITH THE TOP: 12' 0"