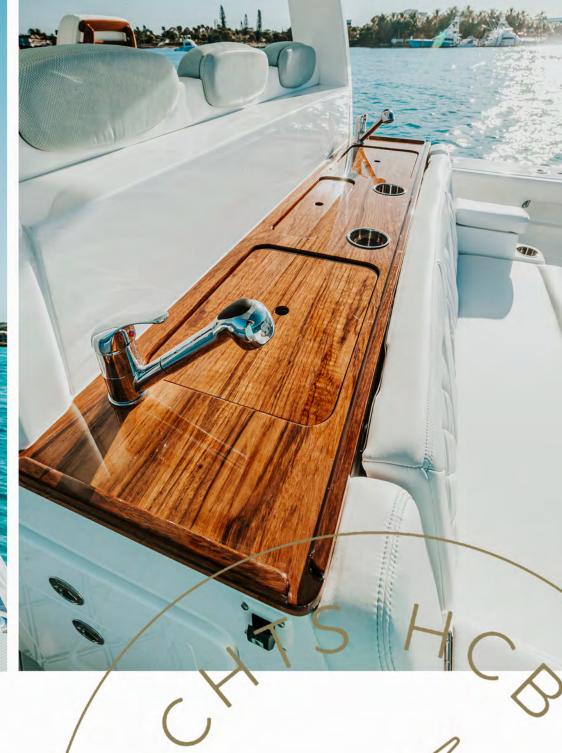

Console Yacht category, the Sueños

was the boat that proved the

validity of this forward-thinking

concept.Iconic and

groundbreaking, it is a true

archetype in the HCB gene pool.

LENGTH: 52' 11" · BERM: 13' 0" · DERDRISE: 23° · WEIGHT: 31,500 lbs · HORSEPOWER RRTING: No max

FUEL CRPRCITY: 1,000 standard • FRESHWATER CRPACITY: 100 gallons • LIVEWELL CAPACITY: 2 at 60 gallons each

DRAFT - ENGINES UP: 32" · DRAFT - ENGINES DOWN: 44" · BRIDGE CLEARANCE WITH THE TOP: 12' 0"