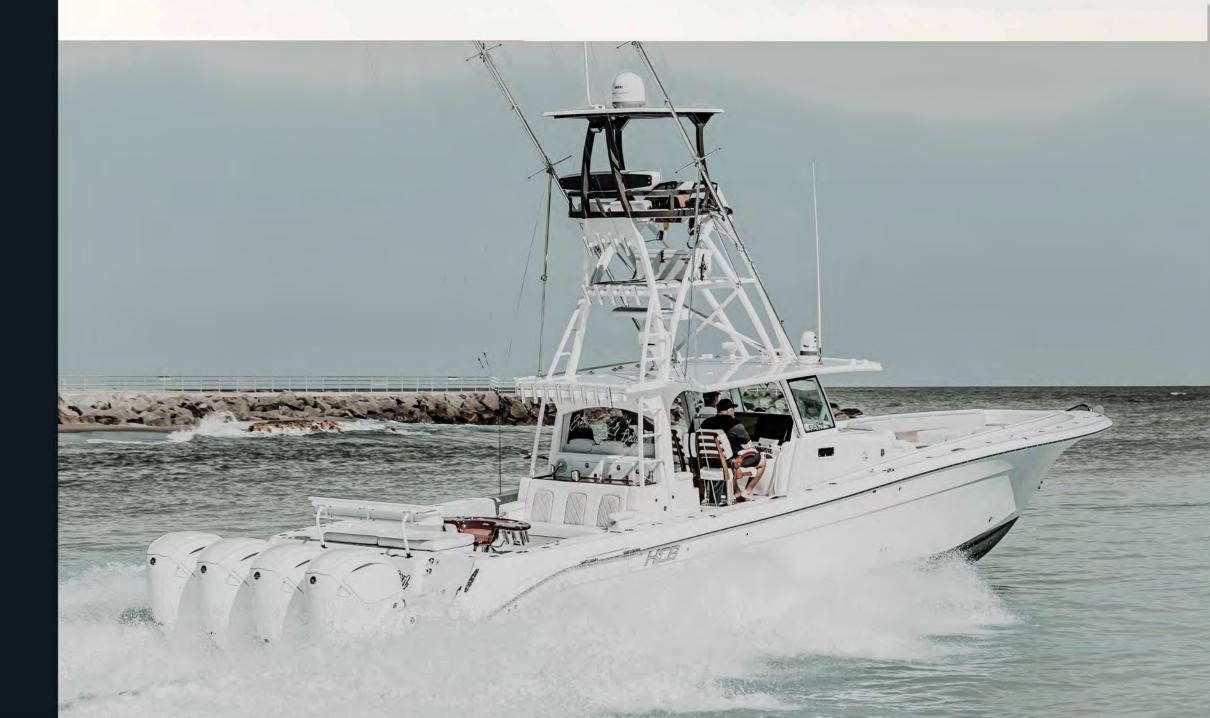

Console Yacht category, the Sueños

was the boat that proved the

validity of this forward-thinking

concept.Iconic and

groundbreaking, it is a true

archetype in the HCB gene pool.

LENGTH: 52' 11" · BERM: 13' 0" · DERDRISE: 23° · WEIGHT: 31,500 lbs · HORSEPOWER RRTING: No max

FUEL CRPRCITY: 1,000 standard • FRESHWATER CRPACITY: 100 gallons • LIVEWELL CAPACITY: 2 at 60 gallons each

DRAFT - ENGINES UP: 32" · DRAFT - ENGINES DOWN: 44" · BRIDGE CLEARANCE WITH THE TOP: 12' 0"