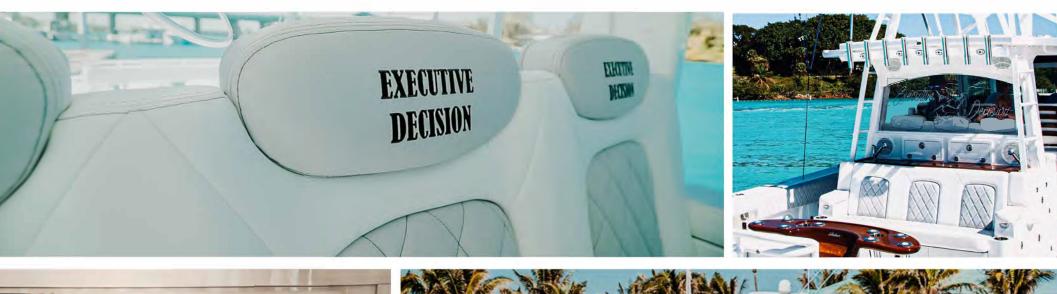

Console Yacht category, the Sueños

was the boat that proved the

validity of this forward-thinking

concept.Iconic and

groundbreaking, it is a true

archetype in the HCB gene pool.

LENGTH: 52' 11" · BERM: 13' 0" · DERDRISE: 23° · WEIGHT: 31,500 lbs · HORSEPOWER RRTING: No max