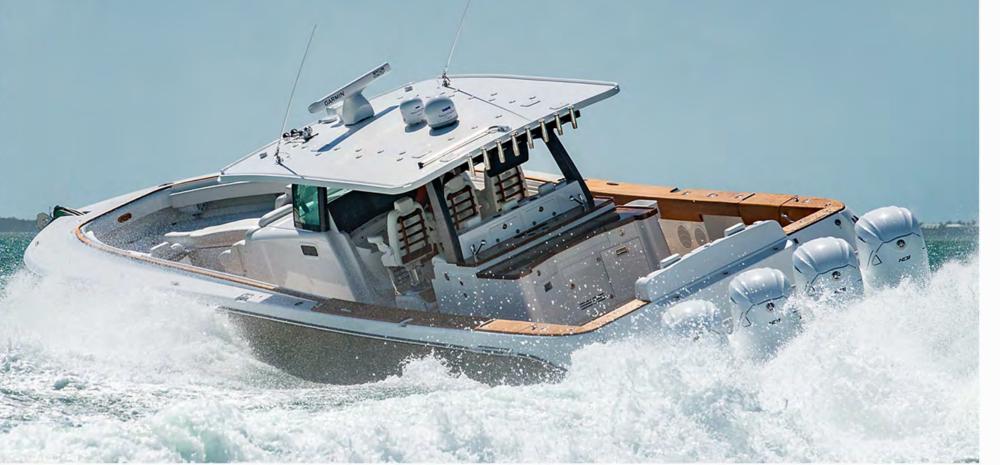

Console Yacht category, the Sueños

was the boat that proved the

validity of this forward-thinking

concept.Iconic and

groundbreaking, it is a true

archetype in the HCB gene pool.

LENGTH: 52' 11" · BERM: 13' 0" · DERDRISE: 23° · WEIGHT: 31,500 lbs · HORSEPOWER RRTING: No max

FUEL CRPRCITY: 1,000 standard • FRESHWATER CRPACITY: 100 gallons • LIVEWELL CAPACITY: 2 at 60 gallons each

DRAFT - ENGINES UP: 32" · DRAFT - ENGINES DOWN: 44" · BRIDGE CLEARANCE WITH THE TOP: 12' 0"