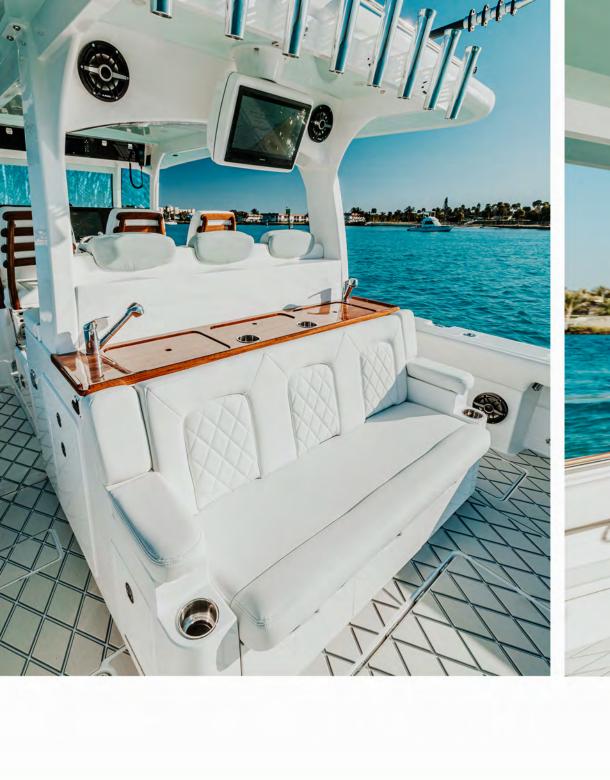

Console Yacht category, the Sueños

was the boat that proved the

validity of this forward-thinking

concept.Iconic and

groundbreaking, it is a true

archetype in the HCB gene pool.

LENGTH: 52' 11" · BERM: 13' 0" · DERDRISE: 23° · WEIGHT: 31,500 lbs · HORSEPOWER RRTING: No max

FUEL CRPRCITY: 1,000 standard • FRESHWATER CRPACITY: 100 gallons • LIVEWELL CAPACITY: 2 at 60 gallons each

DRAFT - ENGINES UP: 32" · DRAFT - ENGINES DOWN: 44" · BRIDGE CLEARANCE WITH THE TOP: 12' 0"