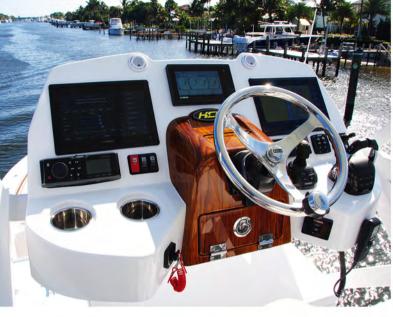

onsole Yacht.









After all, creating a craft that is a reflection of it's owner, is as much a part of the journey as any waterborne adventure you take aboard. It's time to experience your vision in a much larger way.



















When we created the Center

Console Yacht category, the Sueños

was the boat that proved the

validity of this forward-thinking

concept.Iconic and

groundbreaking, it is a true

archetype in the HCB gene pool.











LENGTH: 52' 11" · BERM: 13' 0" · DERDRISE: 23° · WEIGHT: 31,500 lbs · HORSEPOWER RRTING: No max

FUEL CRPRCITY: 1,000 standard • FRESHWATER CRPACITY: 100 gallons • LIVEWELL CAPACITY: 2 at 60 gallons each

DRAFT - ENGINES UP: 32" · DRAFT - ENGINES DOWN: 44" · BRIDGE CLEARANCE WITH THE TOP: 12' 0"