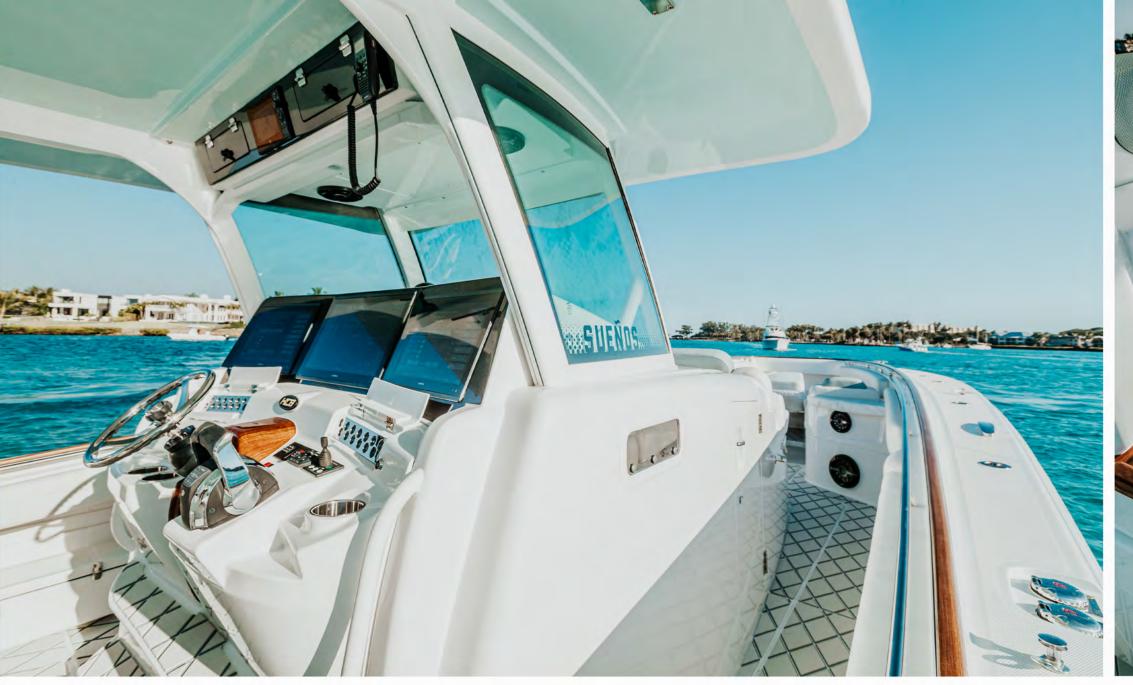

Console Yacht category, the Sueños

was the boat that proved the

validity of this forward-thinking

concept.Iconic and

groundbreaking, it is a true

archetype in the HCB gene pool.

LENGTH: 52' 11" · BERM: 13' 0" · DERDRISE: 23° · WEIGHT: 31,500 lbs · HORSEPOWER RRTING: No max

FUEL CRPRCITY: 1,000 standard • FRESHWATER CRPACITY: 100 gallons • LIVEWELL CAPACITY: 2 at 60 gallons each

DRAFT - ENGINES UP: 32" · DRAFT - ENGINES DOWN: 44" · BRIDGE CLEARANCE WITH THE TOP: 12' 0"