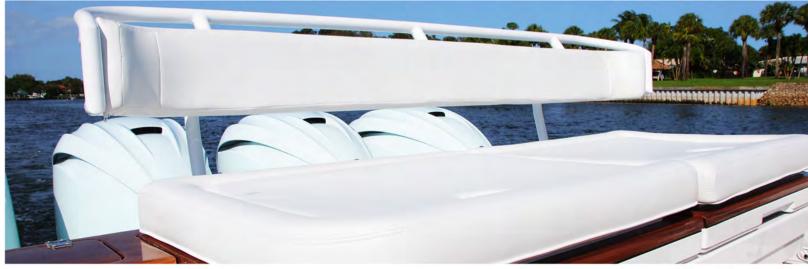

After all, creating a craft that is a reflection of it's owner, is as much a part of the journey as any waterborne adventure you take aboard. It's time to experience your vision in a much larger way.

When we created the Center

Console Yacht category, the Sueños

was the boat that proved the

validity of this forward-thinking

concept.Iconic and

groundbreaking, it is a true

archetype in the HCB gene pool.

LENGTH: 52' 11" · BERM: 13' 0" · DERDRISE: 23° · WEIGHT: 31,500 lbs · HORSEPOWER RRTING: No max